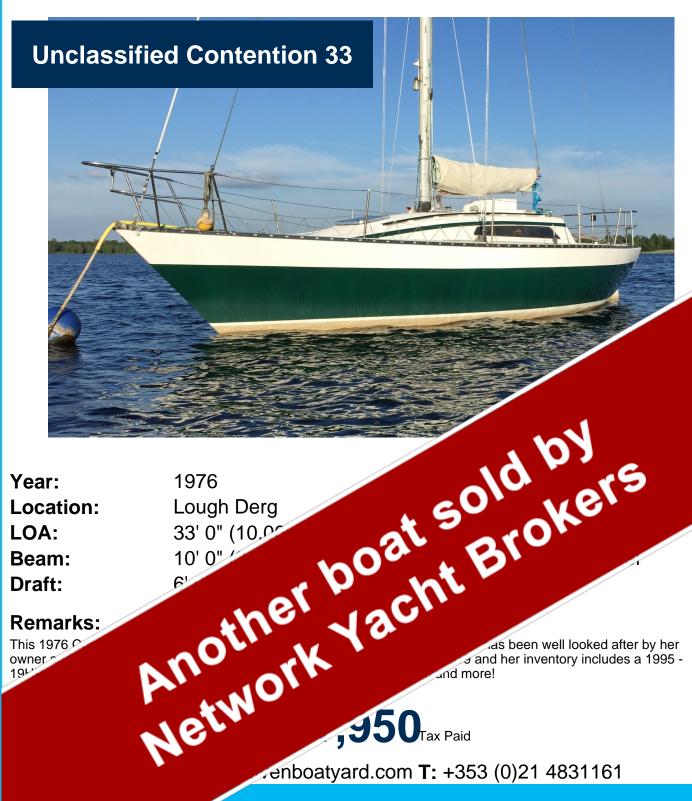

## CORK OFFICE

OFFICES THROUGHOUT THE UK AND EUROPE

Year:

Location:

LOA:

Beam:

**Draft:** 

Remarks:

This 1976 & owner 194

as been well looked after by her and her inventory includes a 1995 -

Kyachtbrokers.com | over 700 boats listed

REF: 56F7939876

| Mechanical and Rigging                      |
|---------------------------------------------|
| Inventory                                   |
| Construction                                |
| GRP Hull and Deck                           |
| Lead Fin Keel                               |
| Spade Rudder                                |
| Ballast Ratio 45.52                         |
| Rigging and Sails                           |
| Bermudan Sloop                              |
| Alloy Mast and Boom                         |
| 2007 "Dyform" Standing Rigging              |
| Adjustable Hydraulic Backstay               |
| Spinnaker Pole                              |
| Jib/Genoa Sheets                            |
| Spinnaker Sheets & Blocks                   |
| SAILS                                       |
| Mainsail (Good)                             |
| No.1 McWilliam Genesis (Very old and tired) |
| No.3 McWilliam Dacron (Good)                |

| "Jubilee B" has been on Lough Derg for many years. She has tremendous all-round sailing performance and has been sailed to France and has also competed in the Round Ireland Race. Her repainted topsides give her a fresh look.                                                                                 |
|------------------------------------------------------------------------------------------------------------------------------------------------------------------------------------------------------------------------------------------------------------------------------------------------------------------|
| Accommodation                                                                                                                                                                                                                                                                                                    |
| Remarks :                                                                                                                                                                                                                                                                                                        |
| This 1976 Contention 33 is a Doug Peterson designed cruiser racer. "Jubilee B" has been well looked after by her owner and has been continually updated. Her topsides were repainted in 2019 and her inventory includes a 1995 - 19HP Beta diesel engine, seven berths, 2007 "Dyform" standing rigging and more! |
| Contact: Network Yacht Brokers Cork Crosshaven Boatyard Crosshaven Co. Cork Ireland Tel: +353 (0)21 4831161                                                                                                                                                                                                      |
| Email: hugh@crosshavenboatyard.com                                                                                                                                                                                                                                                                               |
|                                                                                                                                                                                                                                                                                                                  |
|                                                                                                                                                                                                                                                                                                                  |
|                                                                                                                                                                                                                                                                                                                  |
|                                                                                                                                                                                                                                                                                                                  |
|                                                                                                                                                                                                                                                                                                                  |
|                                                                                                                                                                                                                                                                                                                  |
|                                                                                                                                                                                                                                                                                                                  |
|                                                                                                                                                                                                                                                                                                                  |
|                                                                                                                                                                                                                                                                                                                  |
|                                                                                                                                                                                                                                                                                                                  |