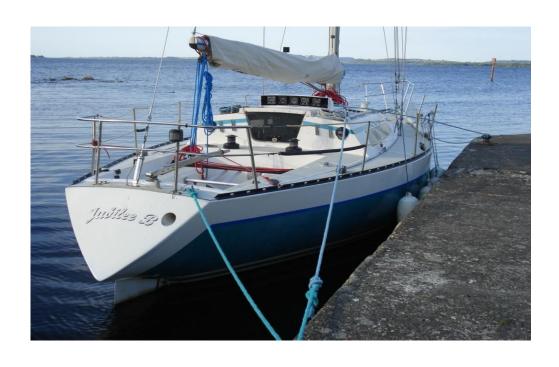

| "Jubilee B" has been on Lough Derg for many years. She has tremendous all-round sailing performance and has been sailed to France and has also competed in the Round Ireland Race. Her repainted topsides give her a fresh look.                                                                                 |
|------------------------------------------------------------------------------------------------------------------------------------------------------------------------------------------------------------------------------------------------------------------------------------------------------------------|
| Accommodation                                                                                                                                                                                                                                                                                                    |
| Remarks :                                                                                                                                                                                                                                                                                                        |
| This 1976 Contention 33 is a Doug Peterson designed cruiser racer. "Jubilee B" has been well looked after by her owner and has been continually updated. Her topsides were repainted in 2019 and her inventory includes a 1995 - 19HP Beta diesel engine, seven berths, 2007 "Dyform" standing rigging and more! |
| Contact: Network Yacht Brokers Cork Crosshaven Boatyard Crosshaven Co. Cork Ireland Tel: +353 (0)21 4831161                                                                                                                                                                                                      |
| Email: hugh@crosshavenboatyard.com                                                                                                                                                                                                                                                                               |
|                                                                                                                                                                                                                                                                                                                  |
|                                                                                                                                                                                                                                                                                                                  |
|                                                                                                                                                                                                                                                                                                                  |
|                                                                                                                                                                                                                                                                                                                  |
|                                                                                                                                                                                                                                                                                                                  |
|                                                                                                                                                                                                                                                                                                                  |
|                                                                                                                                                                                                                                                                                                                  |
|                                                                                                                                                                                                                                                                                                                  |
|                                                                                                                                                                                                                                                                                                                  |
|                                                                                                                                                                                                                                                                                                                  |