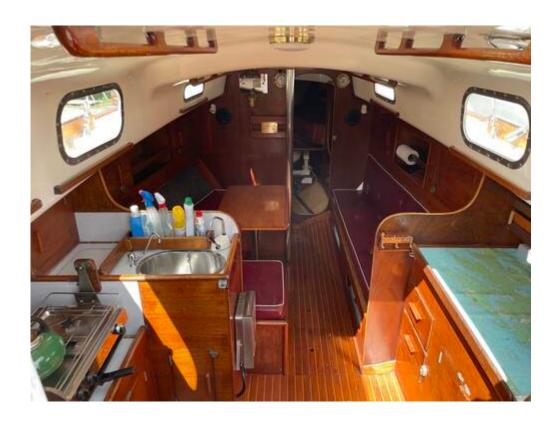

| account of the contract of the |
|--------------------------------------------------------------------------------------------------------------------------------------------------------------------------------------------------------------------------------------------------------------------------------------------------------------------------------------------------------------------------------------------------------------------------------------------------------------------------------------------------------------------------------------------------------------------------------------------------------------------------------------------------------------------------------------------------------------------------------------------------------------------------------------------------------------------------------------------------------------------------------------------------------------------------------------------------------------------------------------------------------------------------------------------------------------------------------------------------------------------------------------------------------------------------------------------------------------------------------------------------------------------------------------------------------------------------------------------------------------------------------------------------------------------------------------------------------------------------------------------------------------------------------------------------------------------------------------------------------------------------------------------------------------------------------------------------------------------------------------------------------------------------------------------------------------------------------------------------------------------------------------------------------------------------------------------------------------------------------------------------------------------------------------------------------------------------------------------------------------------------------|
| Mooring lines and fenders                                                                                                                                                                                                                                                                                                                                                                                                                                                                                                                                                                                                                                                                                                                                                                                                                                                                                                                                                                                                                                                                                                                                                                                                                                                                                                                                                                                                                                                                                                                                                                                                                                                                                                                                                                                                                                                                                                                                                                                                                                                                                                      |
| Grab rails on the coachroof                                                                                                                                                                                                                                                                                                                                                                                                                                                                                                                                                                                                                                                                                                                                                                                                                                                                                                                                                                                                                                                                                                                                                                                                                                                                                                                                                                                                                                                                                                                                                                                                                                                                                                                                                                                                                                                                                                                                                                                                                                                                                                    |
| Mainsheet track aft of the helm                                                                                                                                                                                                                                                                                                                                                                                                                                                                                                                                                                                                                                                                                                                                                                                                                                                                                                                                                                                                                                                                                                                                                                                                                                                                                                                                                                                                                                                                                                                                                                                                                                                                                                                                                                                                                                                                                                                                                                                                                                                                                                |
| Genoa sheet sheet tracks                                                                                                                                                                                                                                                                                                                                                                                                                                                                                                                                                                                                                                                                                                                                                                                                                                                                                                                                                                                                                                                                                                                                                                                                                                                                                                                                                                                                                                                                                                                                                                                                                                                                                                                                                                                                                                                                                                                                                                                                                                                                                                       |
| 2 x Genoa sheet winches                                                                                                                                                                                                                                                                                                                                                                                                                                                                                                                                                                                                                                                                                                                                                                                                                                                                                                                                                                                                                                                                                                                                                                                                                                                                                                                                                                                                                                                                                                                                                                                                                                                                                                                                                                                                                                                                                                                                                                                                                                                                                                        |
| 2 x Spinnaker sheet winches                                                                                                                                                                                                                                                                                                                                                                                                                                                                                                                                                                                                                                                                                                                                                                                                                                                                                                                                                                                                                                                                                                                                                                                                                                                                                                                                                                                                                                                                                                                                                                                                                                                                                                                                                                                                                                                                                                                                                                                                                                                                                                    |
| Wheel steering                                                                                                                                                                                                                                                                                                                                                                                                                                                                                                                                                                                                                                                                                                                                                                                                                                                                                                                                                                                                                                                                                                                                                                                                                                                                                                                                                                                                                                                                                                                                                                                                                                                                                                                                                                                                                                                                                                                                                                                                                                                                                                                 |
| Accommodation                                                                                                                                                                                                                                                                                                                                                                                                                                                                                                                                                                                                                                                                                                                                                                                                                                                                                                                                                                                                                                                                                                                                                                                                                                                                                                                                                                                                                                                                                                                                                                                                                                                                                                                                                                                                                                                                                                                                                                                                                                                                                                                  |
| Teak and mahogany interior                                                                                                                                                                                                                                                                                                                                                                                                                                                                                                                                                                                                                                                                                                                                                                                                                                                                                                                                                                                                                                                                                                                                                                                                                                                                                                                                                                                                                                                                                                                                                                                                                                                                                                                                                                                                                                                                                                                                                                                                                                                                                                     |
| Galley to port, aft of the saloon                                                                                                                                                                                                                                                                                                                                                                                                                                                                                                                                                                                                                                                                                                                                                                                                                                                                                                                                                                                                                                                                                                                                                                                                                                                                                                                                                                                                                                                                                                                                                                                                                                                                                                                                                                                                                                                                                                                                                                                                                                                                                              |
| Stainless steel sink.                                                                                                                                                                                                                                                                                                                                                                                                                                                                                                                                                                                                                                                                                                                                                                                                                                                                                                                                                                                                                                                                                                                                                                                                                                                                                                                                                                                                                                                                                                                                                                                                                                                                                                                                                                                                                                                                                                                                                                                                                                                                                                          |
| Pressurised cold water.                                                                                                                                                                                                                                                                                                                                                                                                                                                                                                                                                                                                                                                                                                                                                                                                                                                                                                                                                                                                                                                                                                                                                                                                                                                                                                                                                                                                                                                                                                                                                                                                                                                                                                                                                                                                                                                                                                                                                                                                                                                                                                        |
| "Plastimo" two burner gas cooker with grill                                                                                                                                                                                                                                                                                                                                                                                                                                                                                                                                                                                                                                                                                                                                                                                                                                                                                                                                                                                                                                                                                                                                                                                                                                                                                                                                                                                                                                                                                                                                                                                                                                                                                                                                                                                                                                                                                                                                                                                                                                                                                    |
| Cool box                                                                                                                                                                                                                                                                                                                                                                                                                                                                                                                                                                                                                                                                                                                                                                                                                                                                                                                                                                                                                                                                                                                                                                                                                                                                                                                                                                                                                                                                                                                                                                                                                                                                                                                                                                                                                                                                                                                                                                                                                                                                                                                       |
| Storage lockers                                                                                                                                                                                                                                                                                                                                                                                                                                                                                                                                                                                                                                                                                                                                                                                                                                                                                                                                                                                                                                                                                                                                                                                                                                                                                                                                                                                                                                                                                                                                                                                                                                                                                                                                                                                                                                                                                                                                                                                                                                                                                                                |
| Cooking utensils and crockery                                                                                                                                                                                                                                                                                                                                                                                                                                                                                                                                                                                                                                                                                                                                                                                                                                                                                                                                                                                                                                                                                                                                                                                                                                                                                                                                                                                                                                                                                                                                                                                                                                                                                                                                                                                                                                                                                                                                                                                                                                                                                                  |
| Navigation Station opposite to starboard                                                                                                                                                                                                                                                                                                                                                                                                                                                                                                                                                                                                                                                                                                                                                                                                                                                                                                                                                                                                                                                                                                                                                                                                                                                                                                                                                                                                                                                                                                                                                                                                                                                                                                                                                                                                                                                                                                                                                                                                                                                                                       |
| Outboard facing chart table with 12V. Distribution board                                                                                                                                                                                                                                                                                                                                                                                                                                                                                                                                                                                                                                                                                                                                                                                                                                                                                                                                                                                                                                                                                                                                                                                                                                                                                                                                                                                                                                                                                                                                                                                                                                                                                                                                                                                                                                                                                                                                                                                                                                                                       |
| 2 x Quarter berths                                                                                                                                                                                                                                                                                                                                                                                                                                                                                                                                                                                                                                                                                                                                                                                                                                                                                                                                                                                                                                                                                                                                                                                                                                                                                                                                                                                                                                                                                                                                                                                                                                                                                                                                                                                                                                                                                                                                                                                                                                                                                                             |
| U-shaped settee to port can convert to a double berth                                                                                                                                                                                                                                                                                                                                                                                                                                                                                                                                                                                                                                                                                                                                                                                                                                                                                                                                                                                                                                                                                                                                                                                                                                                                                                                                                                                                                                                                                                                                                                                                                                                                                                                                                                                                                                                                                                                                                                                                                                                                          |
| Saloon table                                                                                                                                                                                                                                                                                                                                                                                                                                                                                                                                                                                                                                                                                                                                                                                                                                                                                                                                                                                                                                                                                                                                                                                                                                                                                                                                                                                                                                                                                                                                                                                                                                                                                                                                                                                                                                                                                                                                                                                                                                                                                                                   |

Settee berth to port

Plastimo Gas Heater

Numerous lockers

Heads in the forward cabin with a wash hand basin and pressurised cold water.

Hanging locker and opening deck hatch

Clock, barometer, gimballed oil lamp,

### Accommodation