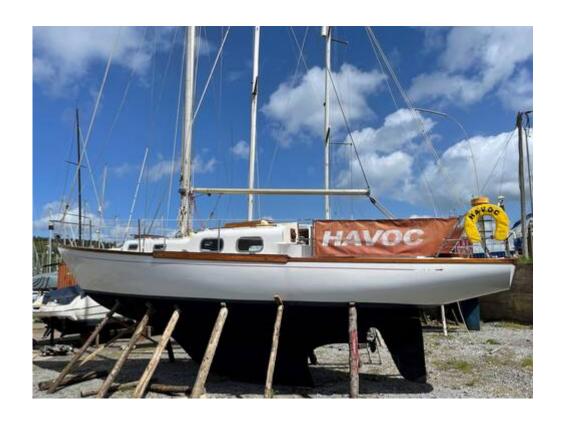

### Construction

"Havoc" has a GRP hull, deck, coachroof and cockpit. Long encapsulated fin keel with a skeg hung rudder. Bottom was epoxied (for preventative reasons) in 2013 and looks in great condition.

### Remarks:

This 1971 Seacracker 33 was designed by Van de Stadt and is powered by a Yanmar 27HP diesel engine with about 1400 engine hours. Her inventory includes six berths, battened mainsail, furling genoa, spinnaker, colour chart-plotter, log, depth, DSC VHF, gas heater and more. This classic is in excellent condition and viewing is recommended.