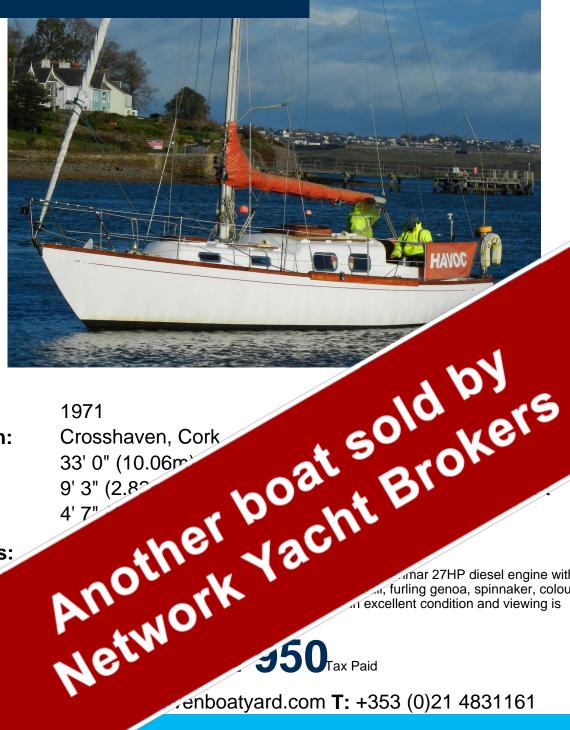

Remarks:

This 1971 S about 1 cb2

mar 27HP diesel engine with , furling genoa, spinnaker, colour

enboatyard.com T: +353 (0)21 4831161

Kyachtbrokers.com | over 700 boats listed

REF: 5640

### Remarks:

This 1971 Seacracker 33 was designed by Van de Stadt and is powered by a Yanmar 27HP diesel engine with about 1400 engine hours. Her inventory includes six berths, battened mainsail, furling genoa, spinnaker, colour chart-plotter, log, depth, DSC VHF, gas heater and more. This classic is in excellent condition and viewing is recommended.