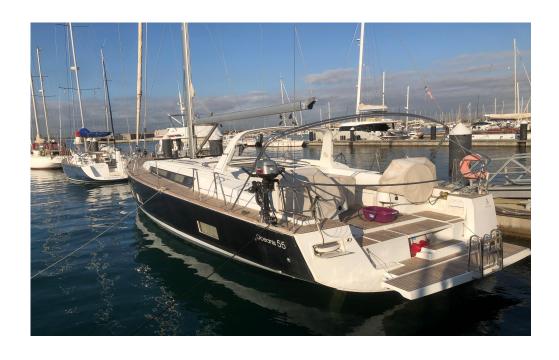

Kyachtbrokers.com | over 700 boats listed

REF: 44F7546483

1

| Mechanical and Rigging                                                                                                                         |
|------------------------------------------------------------------------------------------------------------------------------------------------|
| Inventory                                                                                                                                      |
| Accommodation                                                                                                                                  |
| Remarks :                                                                                                                                      |
| Beneteau Oceanis 55Beneteau Oceanis 55called Slice of Life is a fully equipped sailing cruiser that performs well at sea.                      |
| She was purchased in 2015 and delivered to Canet-en-Roussillon, later moved to Valencia by its owner and has been privately (never chartered). |
| Oceanis 55 for sale                                                                                                                            |
|                                                                                                                                                |
| Contact: NYB Valencia Ampliación RCNV, 18 Camino de canal 91 46024 Valencia Tel: +34 722 18 68 84                                              |
| Email: sara@nybvalencia.com                                                                                                                    |
|                                                                                                                                                |
|                                                                                                                                                |
|                                                                                                                                                |
|                                                                                                                                                |
|                                                                                                                                                |