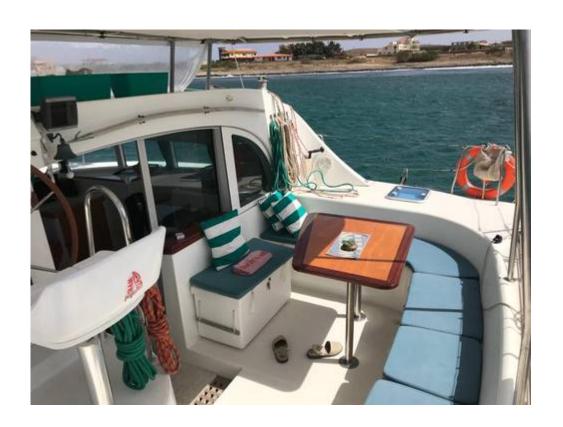

Remarks:

Another boat sold by Network Yacht Brokers

Kyachtbrokers.com | over 700 boats listed

REF: 44132

2

| Mechanical and Rigging                                                                                                                                                 |
|------------------------------------------------------------------------------------------------------------------------------------------------------------------------|
| Inventory                                                                                                                                                              |
| REEL WINCHES, TUGA WINCHES, TREE STOPPER, GENOA TROLLEYS MAIN LINING WITH BOMPRESSO, TROLLEYS, GENOA SPI SHEETS, HALYARDS, TRANSPORT AND MAIN TROLLEY.                 |
| Accommodation                                                                                                                                                          |
| Aft cabin area:                                                                                                                                                        |
| Bow cabin area:                                                                                                                                                        |
| 1 double trapezoidal berth with wardrobe and lockers under the berth. Materials: cushions in synthetic fabric furnishings in plywood with painted solid wood finishes. |
| Navigation Area:                                                                                                                                                       |
| Remarks :                                                                                                                                                              |
| Contact: NYB Valencia Ampliación RCNV, 18 Camino de canal 91 46024 Valencia                                                                                            |