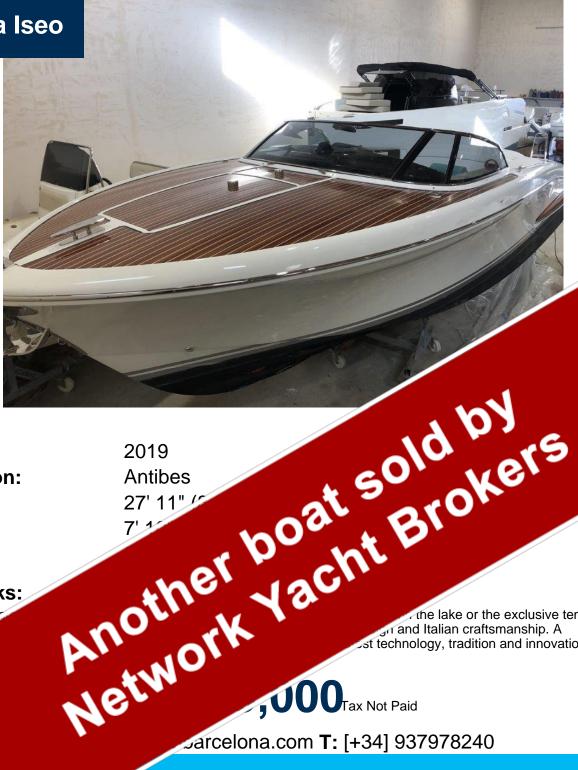

## **BARCELONA OFFICE**

OFFICES THROUGHOUT THE UK AND EUROPE

Year: Location:

LOA:

Beam:

**Draft:** 

Remarks:

A stunning for your

## Inventory Accommodation **Manufacturer Provided Description** Iseo is a trailer-towable 27-foot open yacht ideal for those who love cruising on both lake and sea, thanks to its easy maneuverability. It features Riva's unmistakable design style. It is also perfect for anyone wishing to make their yacht even more precious with an exclusive tender featuring water jet propulsion and allowing cruising even in very shallow waters. Iseo is the first boat in its class boasting an infotainment system and GPS charting based on the Apple iPad platform. Its software, specifically developed for Riva, offers very interesting functions. **Disclaimer** The Company offers the details of this vessel in good faith but cannot guarantee or warrant the accuracy of this information nor warrant the condition of the vessel. A buyer should instruct his agents, or his surveyors, to investigate such details as the buyer desires validated. This vessel is offered subject to prior sale, price change, or withdrawal without notice. Remarks: \*\*\*NEW LISTING FOR NYB ANTIBES\*\*\* Named after a lake in the north of Italy, the Riva Iseo is as iconic as they come. A stunning creation with remarkable versatility. Excellent choice for excursions on the lake or the exclusive tender for your yacht. Easily transportable and the obvious choice for lovers of design and Italian craftsmanship. A traditional Riva Open with an indisputable elegant design and yet the latest technology. tradition and innovation all at once.