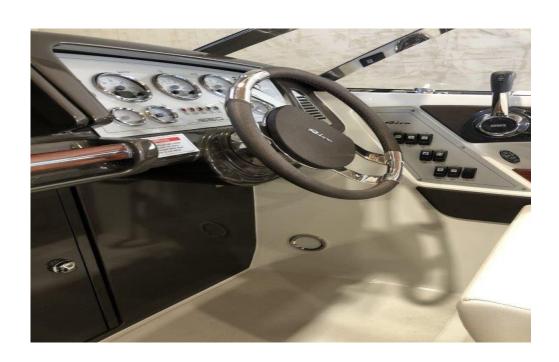

## Inventory Accommodation **Manufacturer Provided Description** Iseo is a trailer-towable 27-foot open yacht ideal for those who love cruising on both lake and sea, thanks to its easy maneuverability. It features Riva's unmistakable design style. It is also perfect for anyone wishing to make their yacht even more precious with an exclusive tender featuring water jet propulsion and allowing cruising even in very shallow waters. Iseo is the first boat in its class boasting an infotainment system and GPS charting based on the Apple iPad platform. Its software, specifically developed for Riva, offers very interesting functions. **Disclaimer** The Company offers the details of this vessel in good faith but cannot guarantee or warrant the accuracy of this information nor warrant the condition of the vessel. A buyer should instruct his agents, or his surveyors, to investigate such details as the buyer desires validated. This vessel is offered subject to prior sale, price change, or withdrawal without notice. Remarks: \*\*\*NEW LISTING FOR NYB ANTIBES\*\*\* Named after a lake in the north of Italy, the Riva Iseo is as iconic as they come. A stunning creation with remarkable versatility. Excellent choice for excursions on the lake or the exclusive tender for your yacht. Easily transportable and the obvious choice for lovers of design and Italian craftsmanship. A traditional Riva Open with an indisputable elegant design and yet the latest technology. tradition and innovation all at once.

Mechanical and Rigging