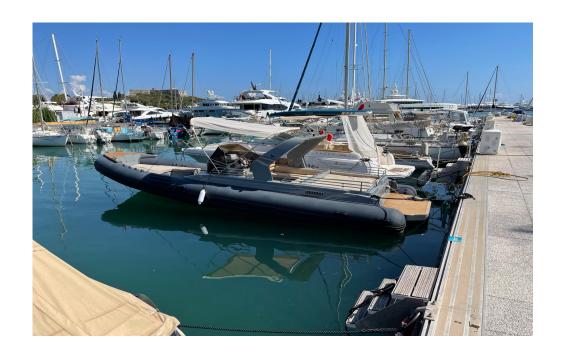

## Remarks:

\*\*\*SOLEMAR @ SUPER PRICE\*\*\*

Well maintained Solemar 28 | 2008, huge refit in 2019... The boat is in good condition and ready to go. All refit dossier with photos available...

**€45000**Tax Not Paid