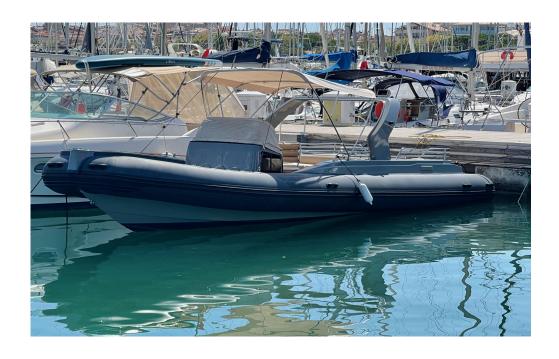

## Remarks:

\*\*\*SOLEMAR @ SUPER PRICE\*\*\*

Well maintained Solemar 28 | 2008, huge refit in 2019... The boat is in good condition and ready to go. All refit dossier with photos available...

**€45000**Tax Not Paid