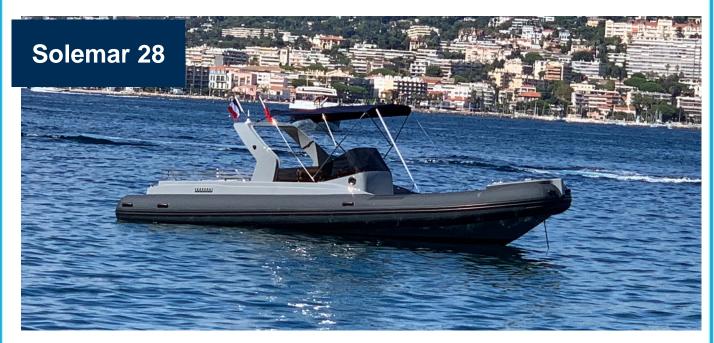

## ANTIBES OFFICE OFFICES THROUGHOUT THE UK AND EUROPE

 Year:
 2008
 Heads:
 0

 Location:
 Antibes
 Cabins:
 0

 LOA:
 28' 0" (8.53m)
 Berths:
 0

 Position:
 40' 5" (3.47m)
 Keels:
 0

**Beam:** 10' 5" (3.17m) **Keel:** 

## Remarks:

\*\*\*SOLEMAR @ SUPER PRICE\*\*\*

Well maintained Solemar 28 | 2008, huge refit in 2019... The boat is in good condition and ready to go. All refit dossier with photos available...

**€45000**Tax Not Paid