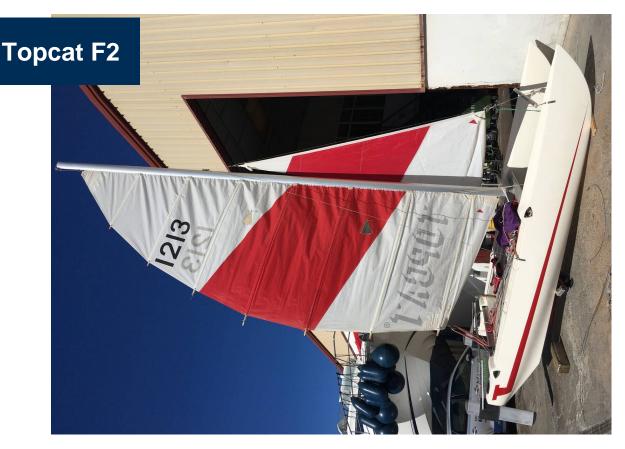

## Remarks:

Topcat F2 Catamaran for saleThis Topcat F2 is in excellent condition, having being stored inside for many years with hardly any use. The new equivalent to this boat is now 11.000€Great boat for fun on the water.