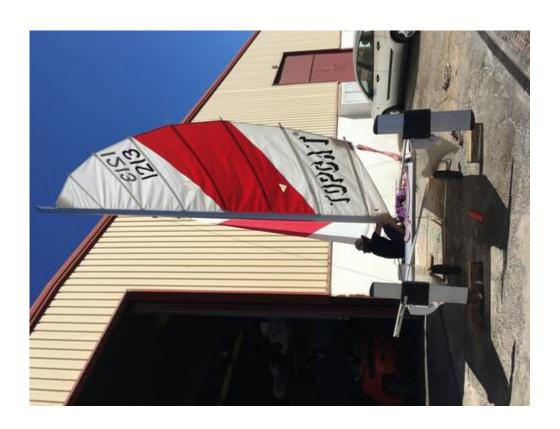

## Remarks:

Topcat F2 Catamaran for saleThis Topcat F2 is in excellent condition, having being stored inside for many years with hardly any use. The new equivalent to this boat is now 11.000€Great boat for fun on the water.