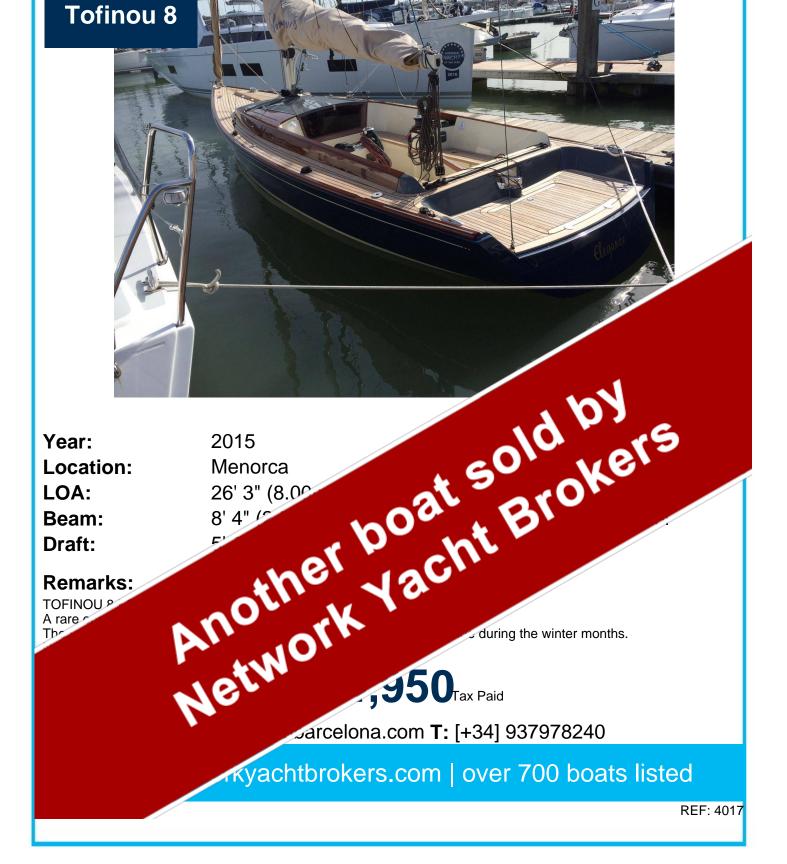

## **TOFINOU 8 FOR SALE**

A rare opportunity to purchase this much sort after Tofinou 8.

The vessel is presented in excellent condition and has been stored inside during the winter months.

Noteworthy features are;

Twin axle trailer

Fin Keel

Raymarine Auto Helm

Raymarine TackTick windex

Solar battery charger

All over mooring cover

Asymmetric cruising chute

Code 0 furling spinnaker