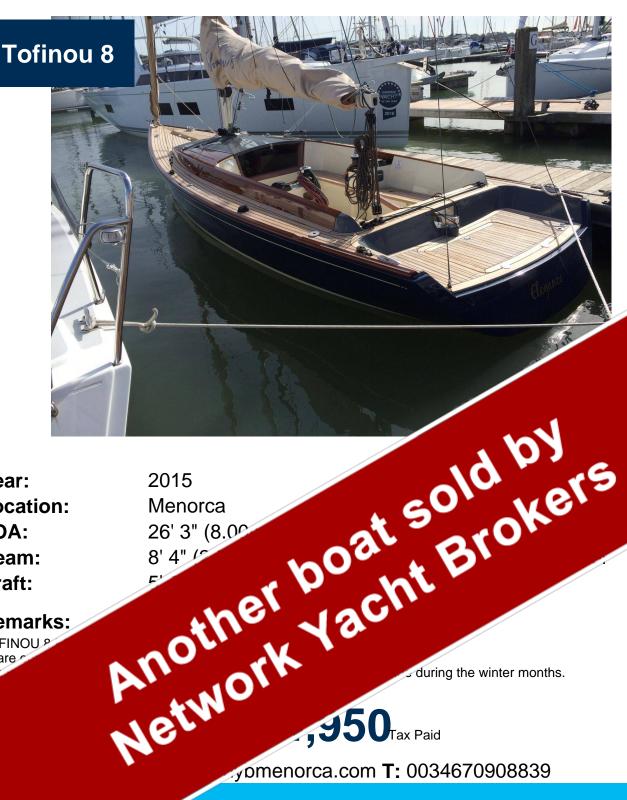

## MENORCA OFFICE

OFFICES THROUGHOUT THE UK AND EUROPE

Year:

Location:

LOA:

Beam:

**Draft:** 

Remarks:

TOFINOU & A rare

Tbo

Kyachtbrokers.com | over 700 boats listed

REF: 4017

| Mechanical and Rigging                                                                              |
|-----------------------------------------------------------------------------------------------------|
| Asymmetric cruising chute                                                                           |
| Code 0 furling spinnaker                                                                            |
| Inventory                                                                                           |
| Accommodation                                                                                       |
| Remarks :                                                                                           |
| TOFINOU 8 FOR SALE                                                                                  |
| A rare opportunity to purchase this much sort after Tofinou 8.                                      |
| The vessel is presented in excellent condition and has been stored inside during the winter months. |
| Noteworthy features are;                                                                            |
| Twin axle trailer                                                                                   |
| Fin Keel                                                                                            |
| Raymarine Auto Helm                                                                                 |
| Raymarine TackTick windex                                                                           |
| Solar battery charger                                                                               |