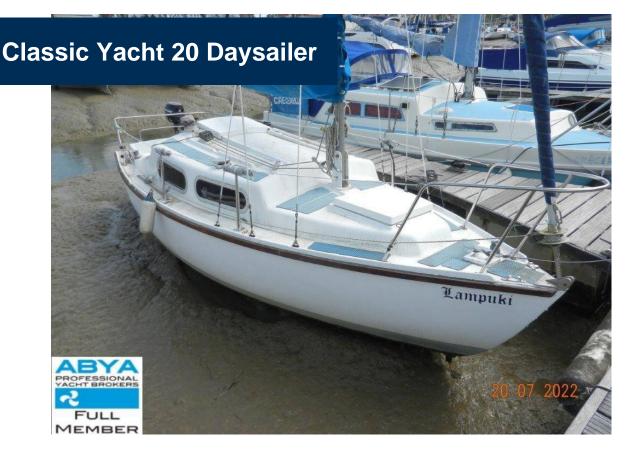

## **KENT OFFICE**

OFFICES THROUGHOUT THE UK AND EUROPE

Year: 1982 Heads: 0
Location: Swale Cabins: 0

**LOA:** 20' 0" (6.10m) **Berths:** 0

**Beam:** 6' 0" (1.83m) **Keel:** 

**Draft:** 2' 3" (0.69m) **Engines:** 1

## Remarks:

This Classic Day sailor 20ft is a marina repossession being sold as seen via sealed bids above the guide price. Closing date for all sealed bids to be received by Network Yachts Brokers at 12:00 UTC 1st March 2023. The specification of this boat may be incorrect, as we are not in possession of the full details.