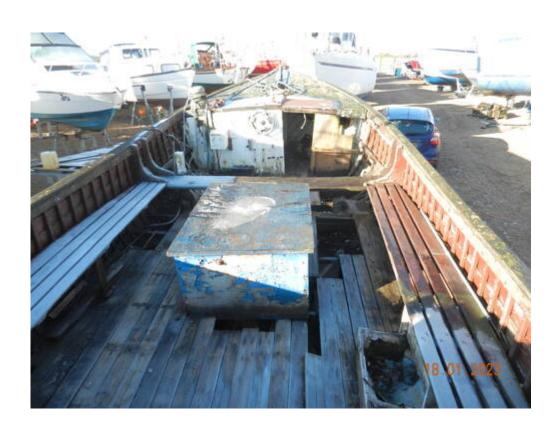

## **Custom Built Fishing Boat**

 Year:
 1960
 Heads:
 0

 Location:
 Swale
 Cabins:
 0

 LOA:
 32' 0" (9.75m)
 Berths:
 0

Beam: 9' 6" (2.90m) Keel: Displacement

**Draft:** 3' 1" (0.94m) **Engines:** 0

## Remarks:

1960 Classic Wooden Fishing Boat

This is a Classic Wooden Fishing Boat, a marina repossession being sold as seen via sealed bids above the guide price. The specification of this boat may be incorrect, as we are not in possession of the full details.