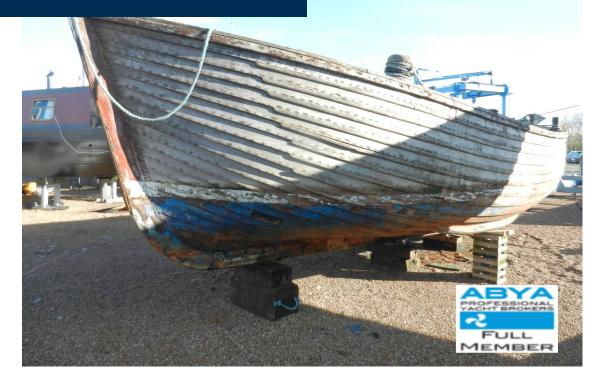

## **Custom Built Fishing Boat**

 Year:
 1960
 Heads:
 0

 Location:
 Swale
 Cabins:
 0

 LOA:
 32' 0" (9.75m)
 Berths:
 0

Beam: 9' 6" (2.90m) Keel: Displacement

**Draft:** 3' 1" (0.94m) **Engines:** 0

## Remarks:

1960 Classic Wooden Fishing Boat

This is a Classic Wooden Fishing Boat, a marina repossession being sold as seen via sealed bids above the guide price. The specification of this boat may be incorrect, as we are not in possession of the full details.