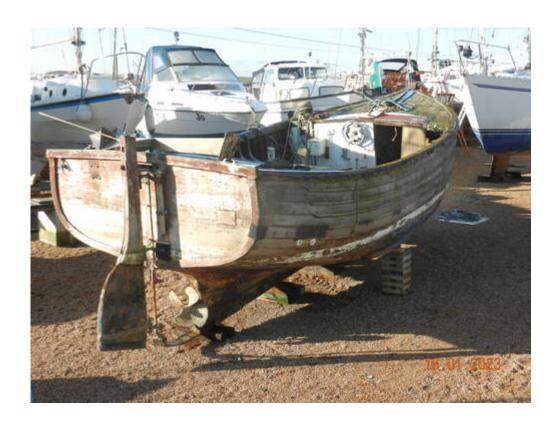

## **Custom Built Fishing Boat**

 Year:
 1960
 Heads:
 0

 Location:
 Swale
 Cabins:
 0

 LOA:
 32' 0" (9.75m)
 Berths:
 0

Beam: 9' 6" (2.90m) Keel: Displacement

**Draft:** 3' 1" (0.94m) **Engines:** 0

## Remarks:

1960 Classic Wooden Fishing Boat

This is a Classic Wooden Fishing Boat, a marina repossession being sold as seen via sealed bids above the guide price. The specification of this boat may be incorrect, as we are not in possession of the full details.