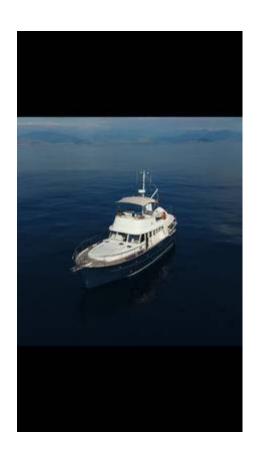

# **Beneteau Beneteau Swift Trawler 42**

Year: Location:

LOA:

Beam:

**Draft:** 

Remarks:

Beneteau Sa been w tap

gines with less than 1100hrs has a new owner. She even has full fuel

#### Remarks:

Beneteau Swift Trawler 42 For Sale, This 2005 model with twin 360hp Yanmar engines with less than 1100hrs has been well maintained. Recently hauled out, antifouled, serviced and ready for a new owner. She even has full fuel tanks!