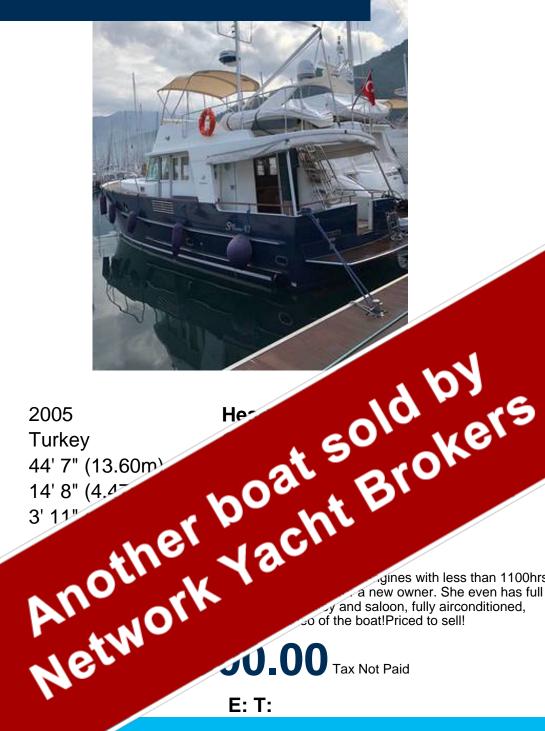

# **Beneteau Beneteau Swift Trawler 42**

Year: Location:

LOA:

Beam:

**Draft:** 

Remarks:

Beneteau Sa been w tap

gines with less than 1100hrs has a new owner. She even has full fuel

#### Remarks:

Beneteau Swift Trawler 42 For Sale, This 2005 model with twin 360hp Yanmar engines with less than 1100hrs has been well maintained. Recently hauled out, antifouled, serviced and ready for a new owner. She even has full fuel tanks!