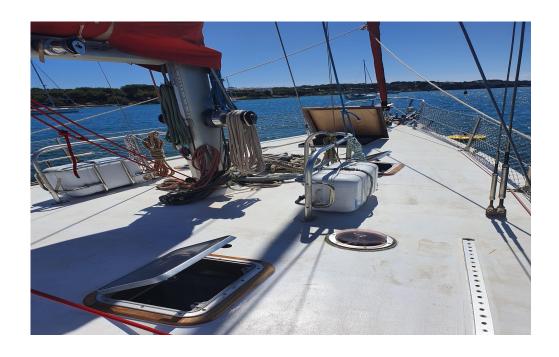

## Mechanical and Rigging Inventory Two Perkings 72 CV engines. Power 144 HP Inboard diesel axle No. passengers 13 Camorotes 3 with 3 showers Autopilot (new) VHF GPS Radar Hydraulic steering Living room table Beacon radio Sun canopy Electric windlass Camper hood Life raft Pneumatics and auxiliary motor Radio CD TV Battery charger Bow davit 4 bilge pumps Take 22° V Kitchen microwave electric fridge **Spanish** Piloto automático (nuevo) Radar VHF GPS Dirección hidráulica Mesa salón Radio baliza Capota de sol Molinete eléctrico Capota camper Balsa salvavidas Neumática y motor auxiliar Radio CD TV Cargador baterías Pescante en proa 4 bombas achique