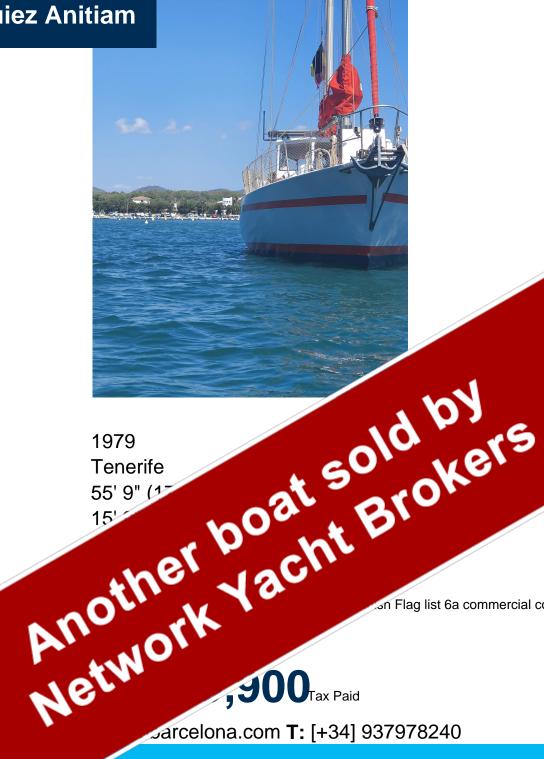

## Mechanical and Rigging Inventory Two Perkings 72 CV engines. Power 144 HP Inboard diesel axle No. passengers 13 Camorotes 3 with 3 showers Autopilot (new) VHF GPS Radar Hydraulic steering Living room table Beacon radio Sun canopy Electric windlass Camper hood Life raft Pneumatics and auxiliary motor Radio CD TV Battery charger Bow davit 4 bilge pumps Take 22° V Kitchen microwave electric fridge **Spanish** Piloto automático (nuevo) Radar VHF GPS Dirección hidráulica Mesa salón Radio baliza Capota de sol Molinete eléctrico Capota camper Balsa salvavidas Neumática y motor auxiliar Radio CD TV Cargador baterías Pescante en proa 4 bombas achique