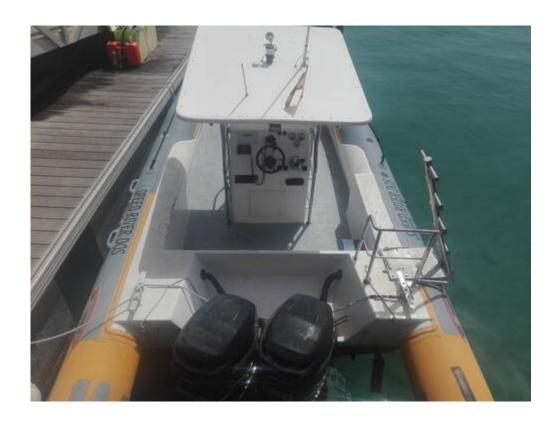

2

mey are based in Las Palmas de

Kyachtbrokers.com | over 700 boats listed

REF: 34140

| Mechanical and Rigging                                                                                                                                                |
|-----------------------------------------------------------------------------------------------------------------------------------------------------------------------|
| Two SUZUKI outboard motors - POWER 221 KW each - 4 stroke injection petrol engines.                                                                                   |
| Inventory                                                                                                                                                             |
| Accommodation                                                                                                                                                         |
| Remarks:                                                                                                                                                              |
| Two semi-rigid boats for sale, 1x 1100 PRO and the other Model is a 1050 PRO, they are based in Las Palmas de Gran Canaria, the PVP price of each of them is € 45,000 |
| Commercial Registration 6th with only 2000 hours each engine.                                                                                                         |
| Length and beam 11.13 m x 3.8 and 10.50m both fitted with Two SUZUKI outboard motors - POWER 221 KW each - 4 stroke injection petrol engines.                         |
| Fuel capacity 500 I. each engine and water capacity 50 liters Number of passengers 14                                                                                 |
| they have a VHF. GPS and a Cruising speed 15 knots and maximum speed 35 knots, Power steering, sun canopy, anchor and chains Electric windlass Bilge Pump             |
| SEMIRRIGIDA SEA RIB'S - MODEL 1100 PRO-SPEED RIVER                                                                                                                    |