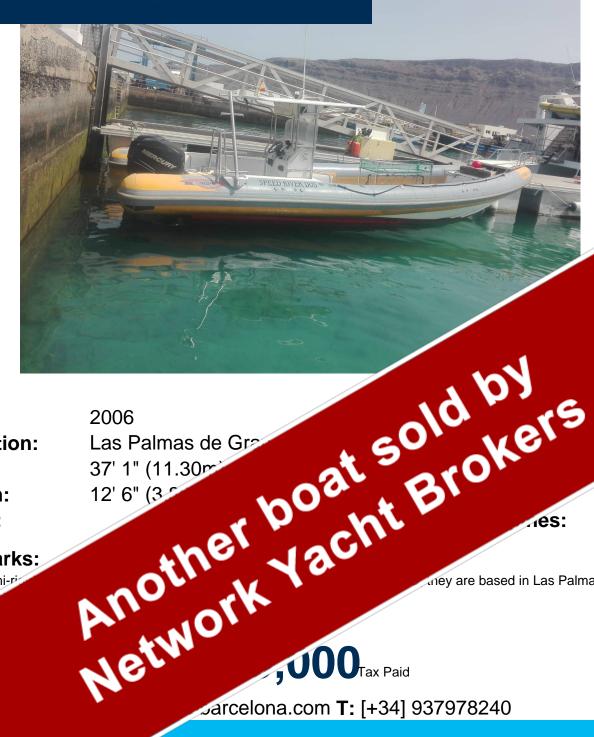

## **RIB 1050 PRO-SPEED RIVER X2**

Year:

Location:

LOA:

Beam:

**Draft:** 

Remarks:

Two semi-ri-Gran C

2

mey are based in Las Palmas de

Kyachtbrokers.com | over 700 boats listed

REF: 34140

| Mechanical and Rigging                                                                                                                                                |
|-----------------------------------------------------------------------------------------------------------------------------------------------------------------------|
| Two SUZUKI outboard motors - POWER 221 KW each - 4 stroke injection petrol engines.                                                                                   |
| Inventory                                                                                                                                                             |
| Accommodation                                                                                                                                                         |
| Remarks:                                                                                                                                                              |
| Two semi-rigid boats for sale, 1x 1100 PRO and the other Model is a 1050 PRO, they are based in Las Palmas de Gran Canaria, the PVP price of each of them is € 45,000 |
| Commercial Registration 6th with only 2000 hours each engine.                                                                                                         |
| Length and beam 11.13 m x 3.8 and 10.50m both fitted with Two SUZUKI outboard motors - POWER 221 KW each - 4 stroke injection petrol engines.                         |
| Fuel capacity 500 I. each engine and water capacity 50 liters Number of passengers 14                                                                                 |
| they have a VHF. GPS and a Cruising speed 15 knots and maximum speed 35 knots, Power steering, sun canopy, anchor and chains Electric windlass Bilge Pump             |
| SEMIRRIGIDA SEA RIB'S - MODEL 1100 PRO-SPEED RIVER                                                                                                                    |