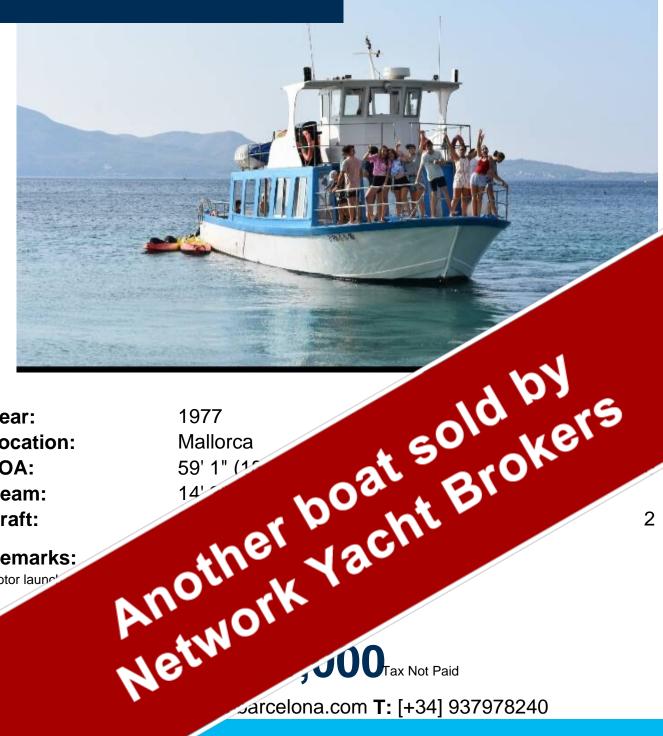

# **Commercial Motor Launch**

Year:

Location:

LOA:

Beam:

**Draft:** 

Remarks:

Motor laune

#### Remarks:

A rare opportunity to buy a Motor launch built by the Spanish shipyard Fuentes Diego that is ready for work at such a low price. She is prepared for carrying 83 persons. The boat has been used for commercial purposes in the Balearics. Next Spanish Inspection in June 2021, Matricula 2a class J, all the documentation is in order. Hull built-in wood, capacity 80 passengers + 3 crew.