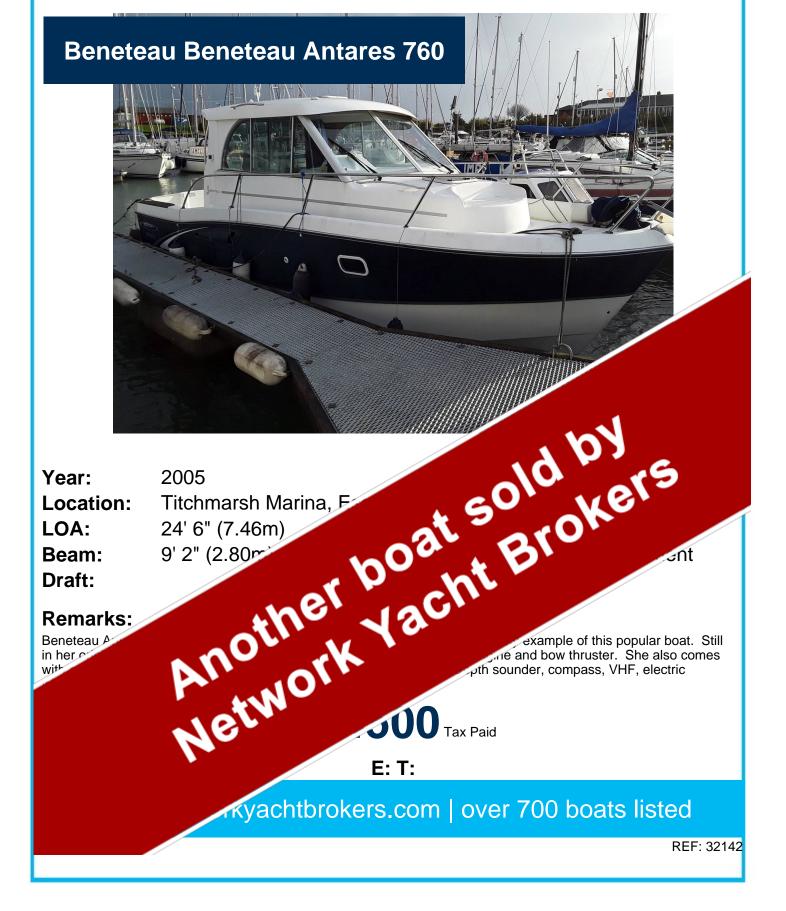

## Remarks :

Beneteau Antares 760 "Exclusive Edition" new to the market. Alcyone is a lovely example of this popular boat. Still in her original ownership since new. She features a 200 hp Volvo Penta engine and bow thruster. She also comes with refridgerator, cooker, hot water, shower, WC, Raymarine Plotter, Depth sounder, compass, VHF, electric windlass and much more.