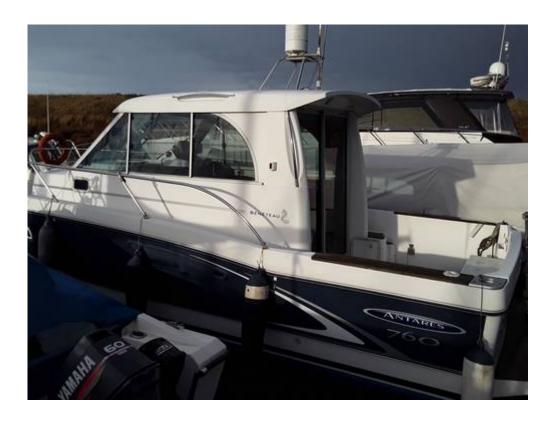

## Remarks :

Beneteau Antares 760 "Exclusive Edition" new to the market. Alcyone is a lovely example of this popular boat. Still in her original ownership since new. She features a 200 hp Volvo Penta engine and bow thruster. She also comes with refridgerator, cooker, hot water, shower, WC, Raymarine Plotter, Depth sounder, compass, VHF, electric windlass and much more.