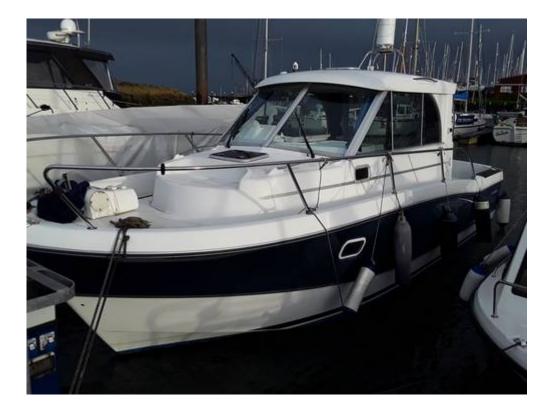

## Remarks :

Beneteau Antares 760 "Exclusive Edition" new to the market. Alcyone is a lovely example of this popular boat. Still in her original ownership since new. She features a 200 hp Volvo Penta engine and bow thruster. She also comes with refridgerator, cooker, hot water, shower, WC, Raymarine Plotter, Depth sounder, compass, VHF, electric windlass and much more.