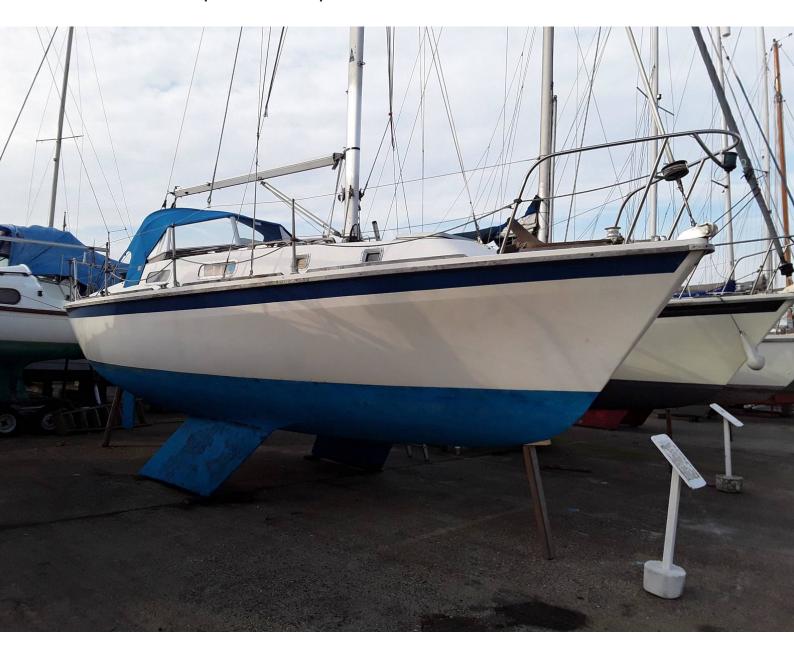

### Summary

Manufacturer: Westerly Westerly Konsort

Price: £14950

**Location: OFFICE** 

Year: 1981 ID no.: 32131 DIMENSIONS

LOA: 29' 0" (8.84m)Beam: 10' 11" (3.33m)

Draft:

Keel: Bilge Keel

### **Broker Remarks**

This Westerly Konsort, Touch of Tar, is a fine example of a world renowned 29ft Sailing Vessel. Designed by Laurent Giles, Touch of Tar is a spacious and welcoming, well equipped Konsort with a Volvo Penta 21HP.