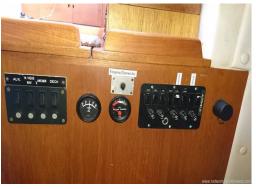

### **MACHINERY**

• Engine Make: Volvo Penta MD11A

• Horsepower: 21

• Drive Type: Shaft drive

The reason for this sale is due to the owner looking to purchase a larger vessel. Touch of Tar is available for viewing at the Titchmarsh Marina, Essex and viewing is recommended.

- · Cockpit speakers
- · Battery charger
- Shore power inlet
- Lazy bag
- Depthsounder Autohelm
- Log speedometer Autohelm
- Plotter Garmin GPSMAP 550
- Autopilot Raymarine ST2000 Plus
- Cockpit cushions x4
- · Spray hood
- Tiller
- Sea water pump
- Cd player CD / USB
- Compass Plastimo
- Spinnaker
- Lazyjacks
- Fully battened mainsail
- Furling genoa
- Wind speed and direction Autohelm
- Radar reflector
- Swimming ladder
- Electric winch
- Spinnaker pole
- Vhf Standard Horizon Quest-X
- Manual bilge pump
- Gps Built in with Plotter