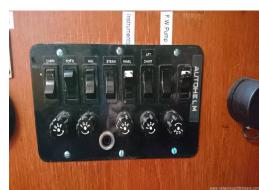

The reason for this sale is due to the owner looking to purchase a larger vessel. Touch of Tar is available for viewing at the Titchmarsh Marina, Essex and viewing is recommended.

- · Cockpit speakers
- · Battery charger
- Shore power inlet
- Lazy bag
- Depthsounder Autohelm
- Log speedometer Autohelm
- Plotter Garmin GPSMAP 550
- Autopilot Raymarine ST2000 Plus
- Cockpit cushions x4
- · Spray hood
- Tiller
- Sea water pump
- Cd player CD / USB
- Compass Plastimo
- Spinnaker
- Lazyjacks
- Fully battened mainsail
- Furling genoa
- Wind speed and direction Autohelm
- Radar reflector
- Swimming ladder
- Electric winch
- Spinnaker pole
- Vhf Standard Horizon Quest-X
- Manual bilge pump
- Gps Built in with Plotter