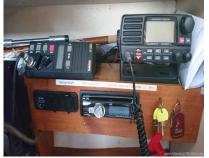

The reason for this sale is due to the owner looking to purchase a larger vessel. Touch of Tar is available for viewing at the Titchmarsh Marina, Essex and viewing is recommended.

- · Cockpit speakers
- · Battery charger
- Shore power inlet
- Lazy bag
- Depthsounder Autohelm
- Log speedometer Autohelm
- Plotter Garmin GPSMAP 550
- Autopilot Raymarine ST2000 Plus
- Cockpit cushions x4
- · Spray hood
- Tiller
- Sea water pump
- Cd player CD / USB
- Compass Plastimo
- Spinnaker
- Lazyjacks
- Fully battened mainsail
- Furling genoa
- Wind speed and direction Autohelm
- Radar reflector
- Swimming ladder
- Electric winch
- Spinnaker pole
- Vhf Standard Horizon Quest-X
- Manual bilge pump
- Gps Built in with Plotter