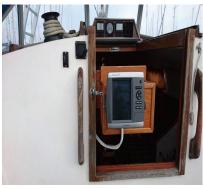

The reason for this sale is due to the owner looking to purchase a larger vessel. Touch of Tar is available for viewing at the Titchmarsh Marina, Essex and viewing is recommended.

- · Cockpit speakers
- · Battery charger
- Shore power inlet
- Lazy bag
- Depthsounder Autohelm
- Log speedometer Autohelm
- Plotter Garmin GPSMAP 550
- Autopilot Raymarine ST2000 Plus
- Cockpit cushions x4
- · Spray hood
- Tiller
- Sea water pump
- Cd player CD / USB
- Compass Plastimo
- Spinnaker
- Lazyjacks
- Fully battened mainsail
- Furling genoa
- Wind speed and direction Autohelm
- Radar reflector
- Swimming ladder
- Electric winch
- Spinnaker pole
- Vhf Standard Horizon Quest-X
- Manual bilge pump
- Gps Built in with Plotter