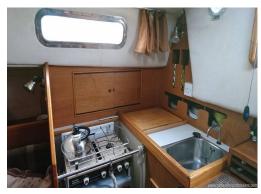

### **ACCOMMODATION**

Berths: 4Cabins: 1

Heads: 1

• Showers: 0

### **Broker Remarks**

This Westerly Konsort, Touch of Tar, is a fine example of a world renowned 29ft Sailing Vessel. Designed by Laurent Giles, Touch of Tar is a spacious and welcoming, well equipped Konsort with a Volvo Penta 21HP.