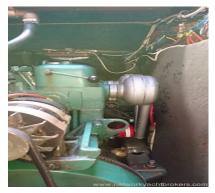

### **MACHINERY**

• Engine Make: Volvo Penta MD11A

• Horsepower: 21

• Drive Type: Shaft drive

### **Broker Remarks**

This Westerly Konsort, Touch of Tar, is a fine example of a world renowned 29ft Sailing Vessel. Designed by Laurent Giles, Touch of Tar is a spacious and welcoming, well equipped Konsort with a Volvo Penta 21HP.