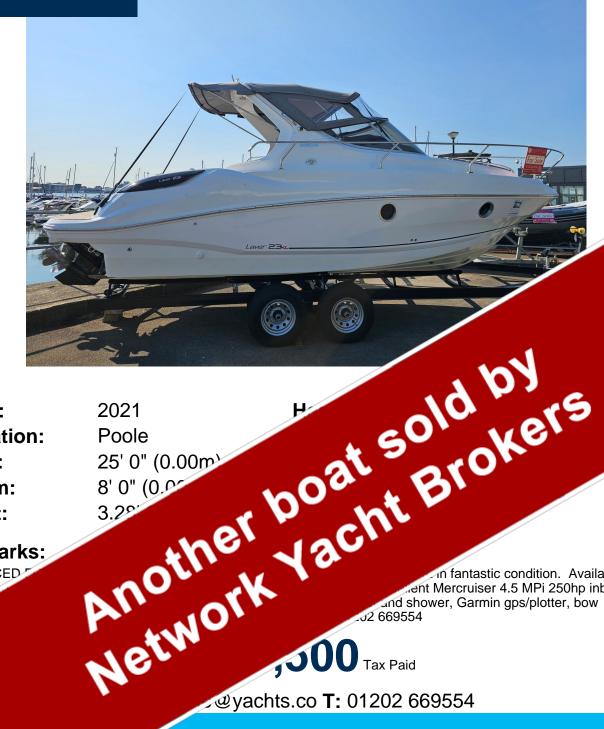

# Salpa 23 XL

Year: Location:

LOA:

Beam:

**Draft:** 

## Remarks:

REDUCED 2 now, ar

In fantastic condition. Available Lent Mercruiser 4.5 MPi 250hp inboard

yachts.co T: 01202 669554

Kyachtbrokers.com | over 700 boats listed

REF: 29F8848341

#### Remarks:

**REDUCED FOR QUICK SALE. DON'T MISS OUT...** Beautiful 25' **SALPA 23 XL** in fantastic condition. Available now, and a saving of over £35k from new! Very good spec including the excellent Mercruiser 4.5 MPi 250hp inboard engine, accommodation for 4 people, enclosed heads with electric toilet and shower, Garmin gps/plotter, bow thruster and so much more. Viewing highly recommended. Call 01202 669554