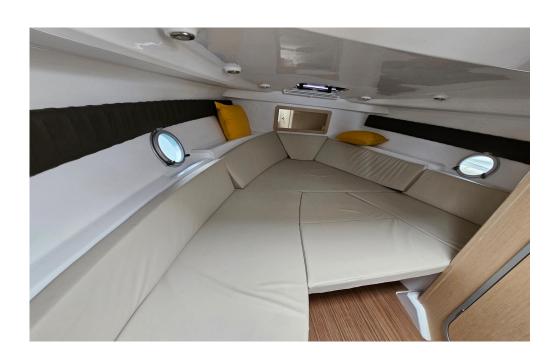

#### **Accommodation**

- 4 berths in 2 cabins
- Convertible dinette to double berth
- Double cabin aft
- Enclosed heads with electric toilet, pull out shower, sink and holding tank
- Single gas burner stove in cockpit with sink
- Refrigerator in cockpit
- Double helm seat
- U shaped seating in cockpit, convertible to sunpad
- Chaise lounge with stove belo
- Disclaimer