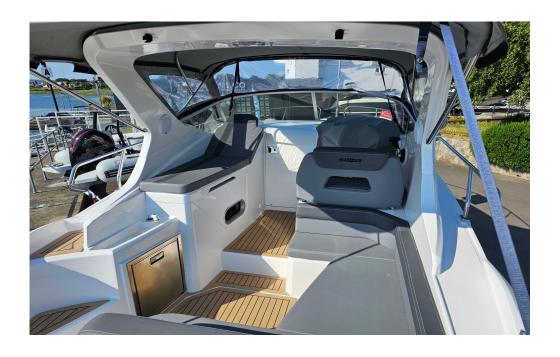

## Inventory

- Electric anchor winch
- Synthetic teak cockpit and bathing platform
- Cockpit table
- Saloon table
- Full cockpit enclosure
- Bow cushions
- Warps and fenders

#### **Accommodation**

- 4 berths in 2 cabins
- Convertible dinette to double berth
- Double cabin aft
- Enclosed heads with electric toilet, pull out shower, sink and holding tank
- Single gas burner stove in cockpit with sink
- Refrigerator in cockpit
- Double helm seat
- U shaped seating in cockpit, convertible to sunpad
- Chaise lounge with stove belo
- Disclaimer