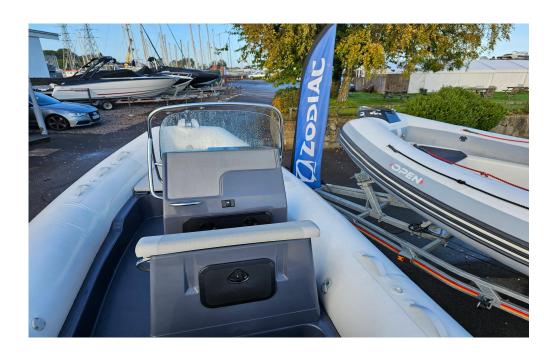

#### **COMFORT:**

Boarding ladder with handle, Bow sunbathing, Folding aft backrest forsunbathing, Hydraulicsteering, Leaning post.