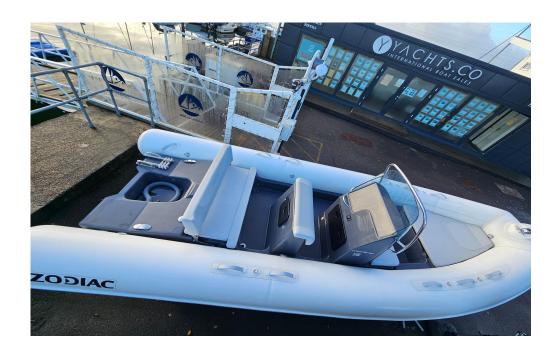

#### **COMFORT:**

Boarding ladder with handle, Bow sunbathing, Folding aft backrest forsunbathing, Hydraulicsteering, Leaning post.

#### TUBE:

White Neoprene removable tube, Easy push valves.