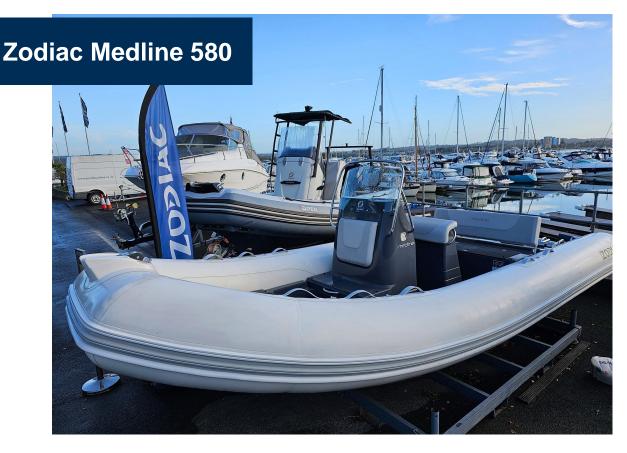

#### Remarks:

ZODIAC MEDLINE 580 with Mercury/Mariner 100hp outboard. The Zodiac Medline 580 is an ideal choice for anyone looking for a rib that is both versatile and affordable. With its sturdy construction, comfortable seating, and convenient features, it is perfect for fishing trips, picnics, or just a leisurely day on the water. Many Additional Options Available. Call 01202 669554 for details.

# **Available Options**

| Remarks :                                                                                                                                                                                                                                                                                                                                                                                                                                                                                                                   |
|-----------------------------------------------------------------------------------------------------------------------------------------------------------------------------------------------------------------------------------------------------------------------------------------------------------------------------------------------------------------------------------------------------------------------------------------------------------------------------------------------------------------------------|
| RRP £49,500 - End of Season Sale NOW ONLY - £38,500 inc VAT                                                                                                                                                                                                                                                                                                                                                                                                                                                                 |
| IN STOCK NOW                                                                                                                                                                                                                                                                                                                                                                                                                                                                                                                |
|                                                                                                                                                                                                                                                                                                                                                                                                                                                                                                                             |
| ZODIAC MEDLINE 580 with Mercury/Mariner 100hp outboard.                                                                                                                                                                                                                                                                                                                                                                                                                                                                     |
| The Zodiac Medline 580 is an ideal choice for anyone looking for a rib that is both versatile and affordable. With its sturdy construction, comfortable seating, and convenient features, it is perfect for fishing trips, picnics, or just a leisurely day on the water. If you're in the market for a rib that offers quality, affordability, and versatility, look no further than the Zodiac Medline 580.  Extra Options Available: Ski pole, Bimini, trailer, Fusion sound system, EVA Seadeck flooring and much more. |
| <b>Contact:</b> YACHTS.CO Poole International Cobbs Quay Marina Woodlands Avenue Poole<br>BH15 4EL<br><b>Tel:</b> 01202 669554                                                                                                                                                                                                                                                                                                                                                                                              |
| <b>Email:</b> poole@yachts.co                                                                                                                                                                                                                                                                                                                                                                                                                                                                                               |
|                                                                                                                                                                                                                                                                                                                                                                                                                                                                                                                             |
|                                                                                                                                                                                                                                                                                                                                                                                                                                                                                                                             |
|                                                                                                                                                                                                                                                                                                                                                                                                                                                                                                                             |
|                                                                                                                                                                                                                                                                                                                                                                                                                                                                                                                             |