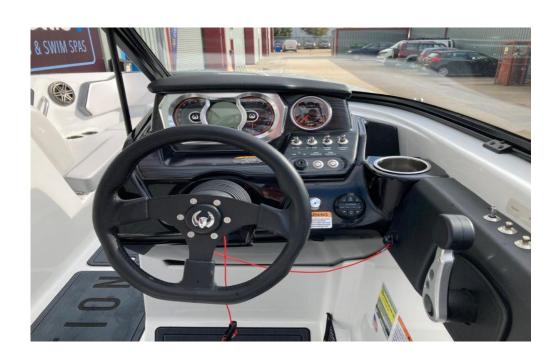

## **Upgrades and Extras**

- •
- 500HP (2x 250 HP Rotax Jet Engine)
- Luxury Phantom Grey & Cognac colour scheme
- Premium White & Grey Upholstery
- Premium sound package
- Wakeboard Tower with Bimini Top
- Ski Mode, Docking Mode, Cruise Control
- Bluetooth integration
- Custom Race Edition Mats
- Custom Race Edition Swim Platform Mats
- Versa-Lounge Seating
- Bow Fill-In Cushions
- Table
- Head with Toilet
- CE Trailer
- Trailering Cover