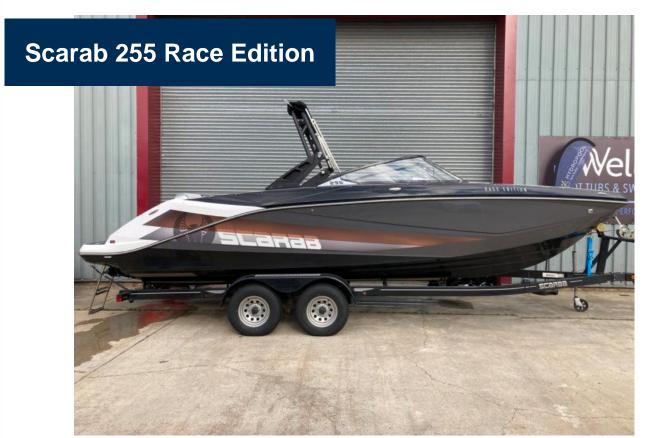

### Remarks:

2021 Scarab 255 Race Edition Jet Boat - Ex-Demo You've just landed on the biggest, baddest, and boldest of the Scarab Jet boat lineup: the 255. She's well-known for extreme wake sports and lively parties, yet reserves herself for endless comfortable cruising. We brag about the 255 for a good reason, her dynamic versatility and shaped surfs serve up an infinite stream of the purest adrenaline rushes in the business.

## Remarks:

**2021 Scarab 255 Race Edition Jet Boat - Ex-Demo** You've just landed on the biggest, baddest, and boldest of the Scarab Jet boat lineup: the 255. She's well-known for extreme wake sports and lively parties, yet reserves herself for endless comfortable cruising. We brag about the 255 for a good reason, her dynamic versatility and shaped surfs serve up an infinite stream of the purest adrenaline rushes in the business.
Many upgrades from standard, including: 500HP (2x 250 HP Rotax Jet Engine), Wakeboard Tower with Bimini Top, Luxury Phantom Grey & Cognac colour scheme and so much more. Call for full details and to arrange a viewing.