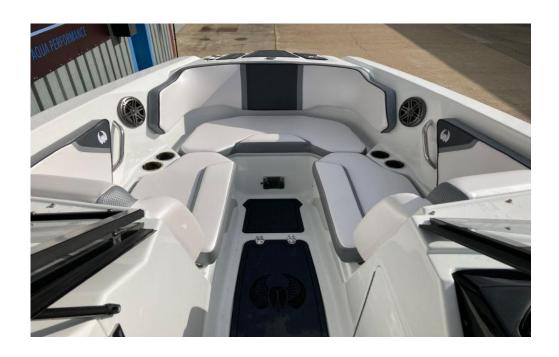

## **Upgrades and Extras**

- •
- 500HP (2x 250 HP Rotax Jet Engine)
- Luxury Phantom Grey & Cognac colour scheme
- Premium White & Grey Upholstery
- Premium sound package
- Wakeboard Tower with Bimini Top
- Ski Mode, Docking Mode, Cruise Control
- Bluetooth integration
- Custom Race Edition Mats
- Custom Race Edition Swim Platform Mats
- Versa-Lounge Seating
- Bow Fill-In Cushions
- Table
- Head with Toilet
- CE Trailer
- Trailering Cover