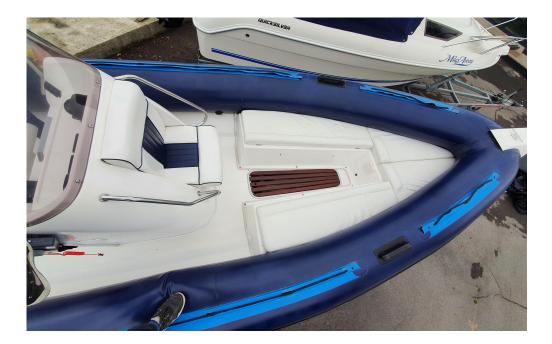

## Inventory

- Stainless steel "A" frame
- New full cover
- Engine cover
- Hallmark braked 2 wheel trailer with new hitch, new wheels, new tyres, new brakes
- Seating in bow
- Forward seating convertible to sunpad
- Aft bench seat
- Double helm seat
- Blue Hypalon tubes
- Garmin Echomap gps
- Compass
- Fenders and warps

### **Deck Equipment**

- Stainless steel "A" frame
- New full cover
- Engine cover
- Hallmark braked 2 wheel trailer with new hitch, new wheels, new tyres, new brakes
- Seating in bow
- Forward seating convertible to sunpad
- Aft bench seat
- Double helm seat
- Blue Hypalon tubes
- Garmin Echomap gps
- Compass