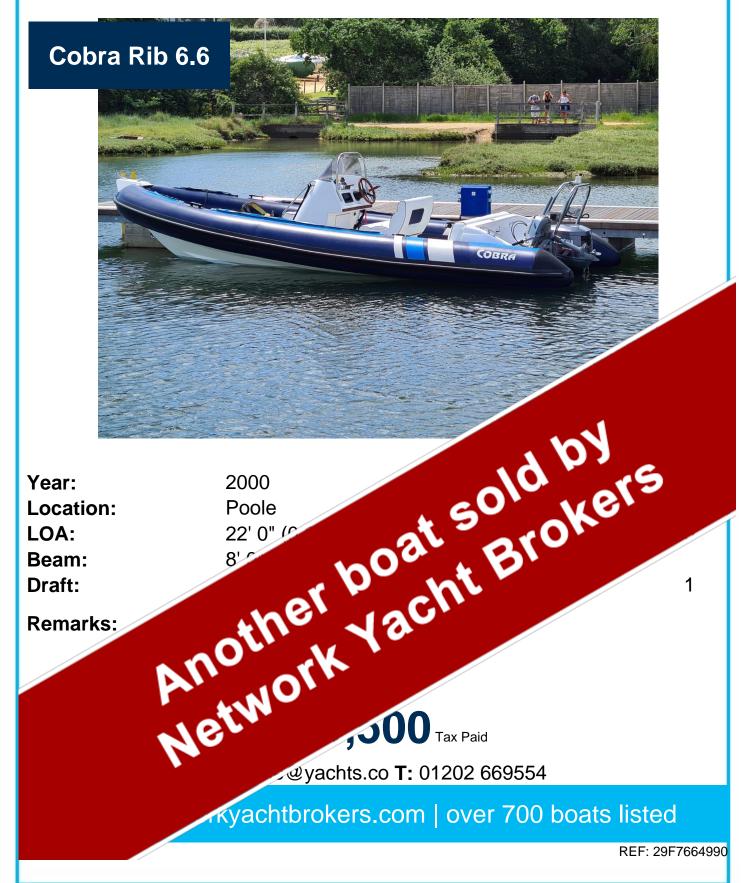

poole@yachts.co

Remarks :

**Cobra 6.6m RIB** with Yamaha 130hp outboard on Hallmark 2 wheel trailer. Engine serviced 2020, new hitch, wheels, tyres and brakes on trailer. Garmin Echomap gps, new throttle control and cables. This is a very clean, well maintained RIB and a bargain at only  $\pounds$ 14,500.00. For more information, or to arrange a viewing, please contact Neil in our Poole office on +44(0)1202 669554