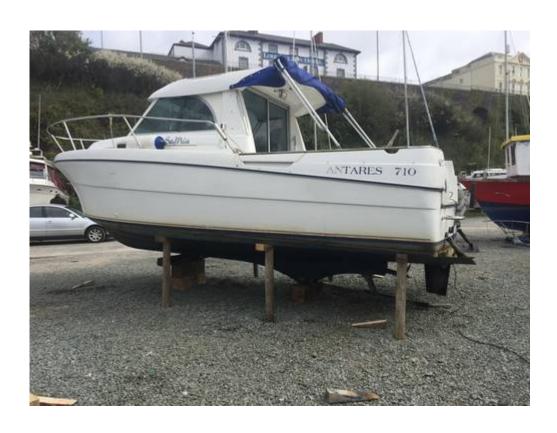

# **Beneteau Antares 710**

Another boat sold by Another Vacht Brokers Network Year: Location: LOA:

Beam: Draft:

Remarks:

Beneteau Pr accom driv

a Galley with Fridge and sink. Shaft

omilford.co.uk **T:** 01646 278270

### Cabin

Dinette (Converts to double)

Galley with Sink, Fridge and Storage Storage

Heads

Sea Toilet Storage

Remarks :

**Beneteau got it right with the Antares 710.** A boat which combines a good size rear deck with ample accommodation for weekend stays. Her living accommodation comprises of a Dinette (Converts to a double), Heads and Galley with Fridge and sink. Up the steps give you a double helm area, with a good range of electronics. Through the patio doors you have a large aft cockpit perfect for both fishing and socialising.

A perfect boat for family or fishing. Well worth viewing, she is currently afloat.

**Contact:** 1, Agamemnon House, Nelson Quay, Milford Haven, Pembrokeshire, SA73 3AY **Tel:** 01646 278270

Email: info@nybmilford.co.uk