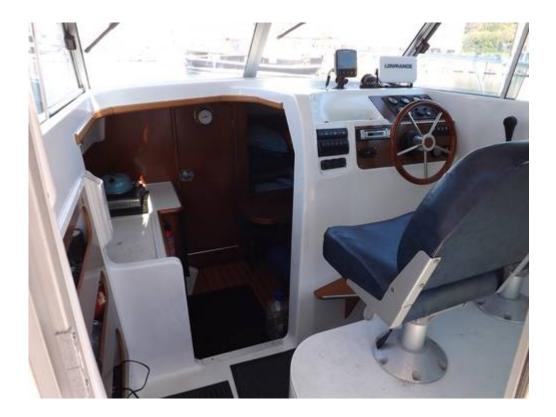

#### Helm

2 Seats Engine Controls Navigation Equipment Storage

### Cabin

Dinette (Converts to double)

Galley with Sink, Fridge and Storage Storage

Heads

Sea Toilet Storage

Remarks :

**Beneteau got it right with the Antares 710.** A boat which combines a good size rear deck with ample accommodation for weekend stays. Her living accommodation comprises of a Dinette (Converts to a double), Heads and Galley with Fridge and sink. Up the steps give you a double helm area, with a good range of electronics. Through the patio doors you have a large aft cockpit perfect for both fishing and socialising.

#### Raymarine Dragonfly S Fishfinder Lowrance HDS7 GPS Chart Plotter Simrad RD68 DSC VHF

Plastimo Compass Bennett Electric Trim Tabs **Electric Anchor Windlass Fuel Guage** Windscreen Wiper SONY Cd Player 12V Outlets Nav Lights Spot Light Anchor Deck Light Portable Burner Sink Fridge Full Rear Cockpit Cover **Rod Holders Auxiliary Engine Bracket** 