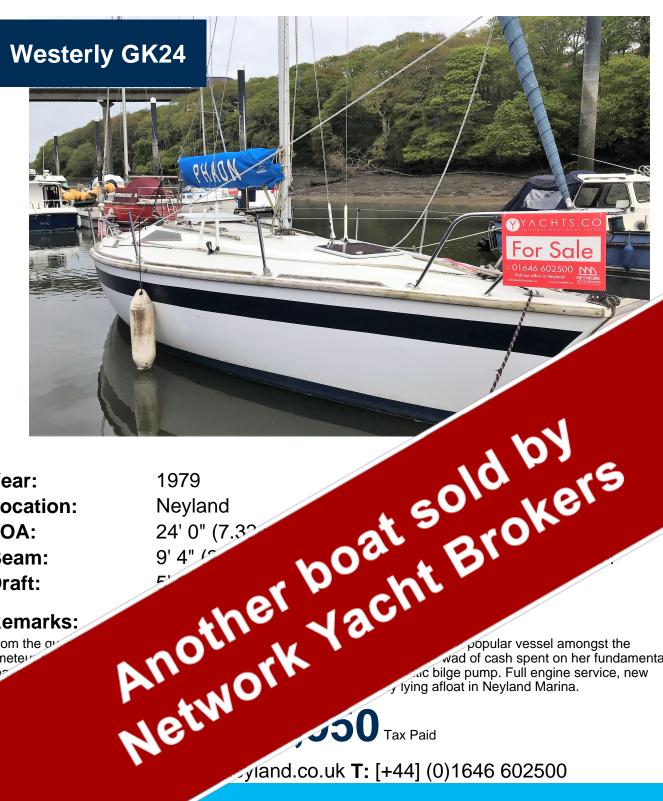

#### **NEYLAND OFFICE**

OFFICES THROUGHOUT THE UK AND EUROPE

Year:

Location:

LOA:

Beam:

**Draft:** 

Remarks:

#### Remarks:

From the quality builders Wesrtely, with a design by Laurant Giles, the GK24 is a popular vessel amongst the ameteur racing fleet. A speedy race/cruiser which during 2021 had a healthy wad of cash spent on her fundamental seaworthyness. New Baby blake and seacoks. New Hatch. New Automatic bilge pump. Full engine service, new engine stop cable, and the fuel tank cleand to mention a few. Currntly lying afloat in Neyland Marina. Phaon will do up very nicely with a little TLC. The berth is transferable to new owner.