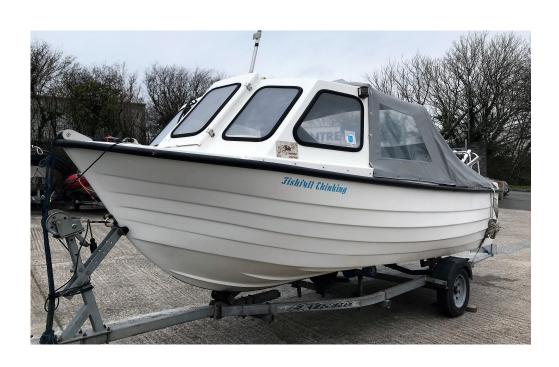

| Aft                                                    |
|--------------------------------------------------------|
| Large working deck space                               |
| 4 x Internal rod holders                               |
| 2 Aft seats                                            |
| Access to fuel tank                                    |
| Stowage box                                            |
| Horseshoe                                              |
| Stainless steel pushpit with rod holders and bait tray |
| Auxiliary bracket                                      |
| 2 x anchors with chain and warp                        |
| Panelled canvas cover. Fitted in two pieces.           |
| Trailer                                                |
| Extreme single axle roller coaster trailer             |
| Spare wheel                                            |
| Hitch lock                                             |
| Extendable arms for light board                        |
| Rocker deck launch                                     |
| Engine cover                                           |
| Prop bag                                               |
| Accommodation                                          |

| Helm Station                                                                                                                                                                                                                                                                                                                                                                                                                                      |
|---------------------------------------------------------------------------------------------------------------------------------------------------------------------------------------------------------------------------------------------------------------------------------------------------------------------------------------------------------------------------------------------------------------------------------------------------|
| Helm station with wheel steering                                                                                                                                                                                                                                                                                                                                                                                                                  |
| Helm seat                                                                                                                                                                                                                                                                                                                                                                                                                                         |
| Side mounted control box                                                                                                                                                                                                                                                                                                                                                                                                                          |
| Power trim                                                                                                                                                                                                                                                                                                                                                                                                                                        |
| Power trim gauge                                                                                                                                                                                                                                                                                                                                                                                                                                  |
| Rev counter gauge                                                                                                                                                                                                                                                                                                                                                                                                                                 |
| Speed counter                                                                                                                                                                                                                                                                                                                                                                                                                                     |
| Navigation Equipment:                                                                                                                                                                                                                                                                                                                                                                                                                             |
| Navigation lights                                                                                                                                                                                                                                                                                                                                                                                                                                 |
| Nasa Marine VHF Radio with DSC                                                                                                                                                                                                                                                                                                                                                                                                                    |
| Garmin GPS Maps 551 S - Chartplotter                                                                                                                                                                                                                                                                                                                                                                                                              |
| Compass                                                                                                                                                                                                                                                                                                                                                                                                                                           |
| 12Volt Battery                                                                                                                                                                                                                                                                                                                                                                                                                                    |
| Remarks :                                                                                                                                                                                                                                                                                                                                                                                                                                         |
| Ready to go fishing? Alaska 500 fishing boat with fully sreviced Mariner 60hp outboard. Fishfull Thinking is on an Extreme single axle roller coaster trailer. Garmin GPS Map 551S Chart Plotter & NASA Marine VHF Radio with DSC. Large deck floor. Stainless steel pushpit with rod holers and bait tray. Full canvas canopy. This is an all round tidy fishing vessel. Blink! and you might just miss it! This could be your Fishfull Thinking |