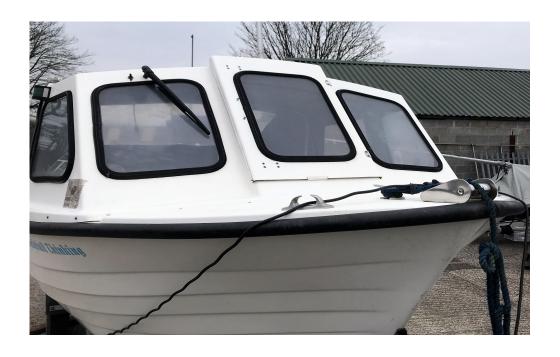

REF: 23F8243159

| Mechanical and Rigging                   |
|------------------------------------------|
| Hull:                                    |
| Yard Number 552                          |
| GRP Construction                         |
| Gelcoat finish                           |
| Planning hull                            |
| Engine:                                  |
| Marina 60h 2 Stroke - <b>2003</b>        |
| Serial Number OP240573                   |
| Full professional service - March 2022   |
| Fuel Tank - with spare fuel hose         |
| Inventory                                |
| Forward                                  |
| U-shaped bench seating with cushions     |
| 5 Pane surround windows                  |
| Central window opens to foredeck         |
| Access to forward locker                 |
| Assortment of fitted cavnas stowage bags |
| Assorted warps                           |

| Helm Station                                                                                                                                                                                                                                                                                                                                                                                                                                      |
|---------------------------------------------------------------------------------------------------------------------------------------------------------------------------------------------------------------------------------------------------------------------------------------------------------------------------------------------------------------------------------------------------------------------------------------------------|
| Helm station with wheel steering                                                                                                                                                                                                                                                                                                                                                                                                                  |
| Helm seat                                                                                                                                                                                                                                                                                                                                                                                                                                         |
| Side mounted control box                                                                                                                                                                                                                                                                                                                                                                                                                          |
| Power trim                                                                                                                                                                                                                                                                                                                                                                                                                                        |
| Power trim gauge                                                                                                                                                                                                                                                                                                                                                                                                                                  |
| Rev counter gauge                                                                                                                                                                                                                                                                                                                                                                                                                                 |
| Speed counter                                                                                                                                                                                                                                                                                                                                                                                                                                     |
| Navigation Equipment:                                                                                                                                                                                                                                                                                                                                                                                                                             |
| Navigation lights                                                                                                                                                                                                                                                                                                                                                                                                                                 |
| Nasa Marine VHF Radio with DSC                                                                                                                                                                                                                                                                                                                                                                                                                    |
| Garmin GPS Maps 551 S - Chartplotter                                                                                                                                                                                                                                                                                                                                                                                                              |
| Compass                                                                                                                                                                                                                                                                                                                                                                                                                                           |
| 12Volt Battery                                                                                                                                                                                                                                                                                                                                                                                                                                    |
| Remarks :                                                                                                                                                                                                                                                                                                                                                                                                                                         |
| Ready to go fishing? Alaska 500 fishing boat with fully sreviced Mariner 60hp outboard. Fishfull Thinking is on an Extreme single axle roller coaster trailer. Garmin GPS Map 551S Chart Plotter & NASA Marine VHF Radio with DSC. Large deck floor. Stainless steel pushpit with rod holers and bait tray. Full canvas canopy. This is an all round tidy fishing vessel. Blink! and you might just miss it! This could be your Fishfull Thinking |