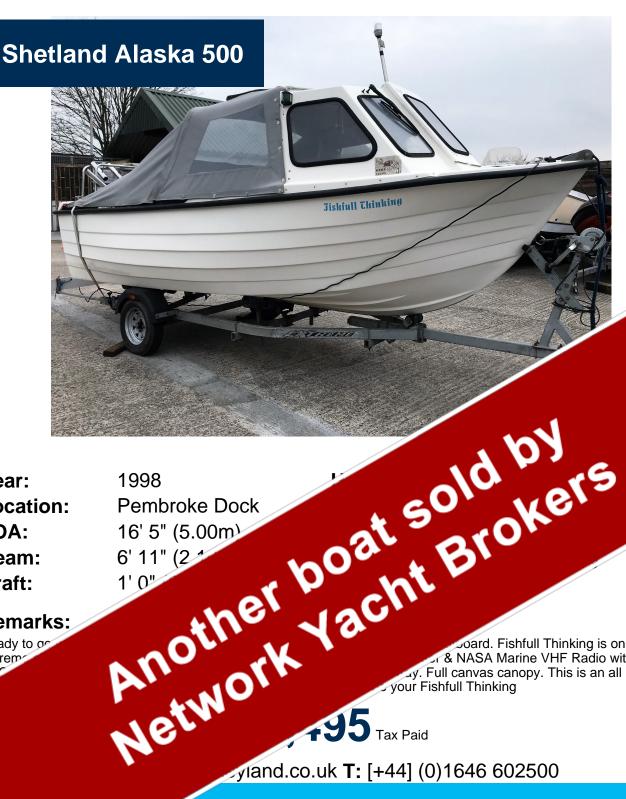

## NEYLAND OFFICE

OFFICES THROUGHOUT THE UK AND EUROPE

Year:

Location:

LOA:

Beam:

**Draft:** 

Remarks:

Ready to go Extrema DSC

Joard. Fishfull Thinking is on an & NASA Marine VHF Radio with y. Full canvas canopy. This is an all round

yıand.co.uk **T:** [+44] (0)1646 602500

Kyachtbrokers.com | over 700 boats listed

| Helm Station                                                                                                                                                                                                                                                                                                                                                                                                                                      |
|---------------------------------------------------------------------------------------------------------------------------------------------------------------------------------------------------------------------------------------------------------------------------------------------------------------------------------------------------------------------------------------------------------------------------------------------------|
| Helm station with wheel steering                                                                                                                                                                                                                                                                                                                                                                                                                  |
| Helm seat                                                                                                                                                                                                                                                                                                                                                                                                                                         |
| Side mounted control box                                                                                                                                                                                                                                                                                                                                                                                                                          |
| Power trim                                                                                                                                                                                                                                                                                                                                                                                                                                        |
| Power trim gauge                                                                                                                                                                                                                                                                                                                                                                                                                                  |
| Rev counter gauge                                                                                                                                                                                                                                                                                                                                                                                                                                 |
| Speed counter                                                                                                                                                                                                                                                                                                                                                                                                                                     |
| Navigation Equipment:                                                                                                                                                                                                                                                                                                                                                                                                                             |
| Navigation lights                                                                                                                                                                                                                                                                                                                                                                                                                                 |
| Nasa Marine VHF Radio with DSC                                                                                                                                                                                                                                                                                                                                                                                                                    |
| Garmin GPS Maps 551 S - Chartplotter                                                                                                                                                                                                                                                                                                                                                                                                              |
| Compass                                                                                                                                                                                                                                                                                                                                                                                                                                           |
| 12Volt Battery                                                                                                                                                                                                                                                                                                                                                                                                                                    |
| Remarks :                                                                                                                                                                                                                                                                                                                                                                                                                                         |
| Ready to go fishing? Alaska 500 fishing boat with fully sreviced Mariner 60hp outboard. Fishfull Thinking is on an Extreme single axle roller coaster trailer. Garmin GPS Map 551S Chart Plotter & NASA Marine VHF Radio with DSC. Large deck floor. Stainless steel pushpit with rod holers and bait tray. Full canvas canopy. This is an all round tidy fishing vessel. Blink! and you might just miss it! This could be your Fishfull Thinking |