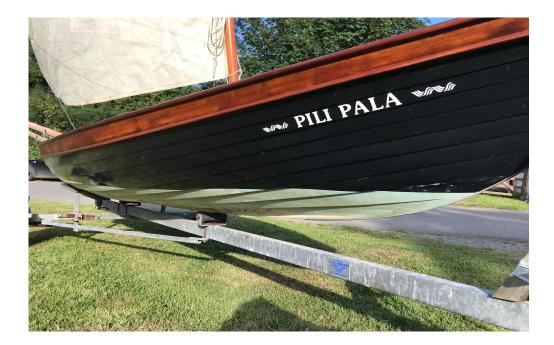

## Remarks:

Pili Pala. Built by world renowned boat builder John Kerr. She is remarkable resemblance to the Oland Skiff Laurent Giles designed for John. A 15ft skiff which John requested as a starter project for students who attended his wooden boatbuilding courses. Pili Pala just a meter more in length. Whether under sail or oars she ideal for exploring rivers and estuaries. Pack a picnic!

## Hull

Black and sea green hull

Centreboard swing keel

Lifting rudder