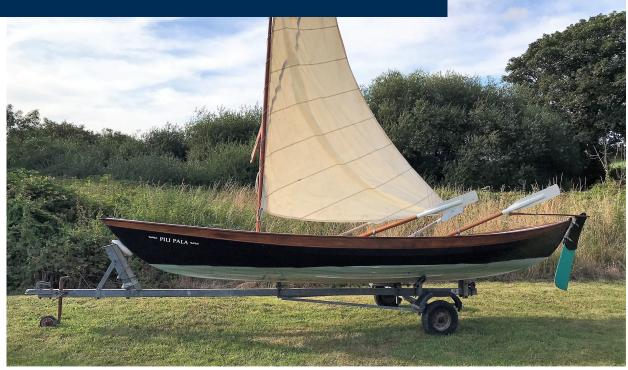

## **Classic Yacht John Kerr Dipping Lug**

| Year:     | 1990            | Heads:   | 0            |
|-----------|-----------------|----------|--------------|
| Location: | On Trailer      | Cabins:  | 0            |
| LOA:      | 19' 0" (5.80m)  | Berths:  | 0            |
| Beam:     | 4' 5" (1.34m)   | Keel:    | Lifting Keel |
| Draft:    | 0.66' 0" (0.2m) | Engines: | 0            |

## Remarks:

Pili Pala. Built by world renowned boat builder John Kerr. She is remarkable resemblance to the Oland Skiff Laurent Giles designed for John. A 15ft skiff which John requested as a starter project for students who attended his wooden boatbuilding courses. Pili Pala just a meter more in length. Whether under sail or oars she ideal for exploring rivers and estuaries. Pack a picnic!

## Hull

Black and sea green hull

Centreboard swing keel

Lifting rudder

## Sails and Rigging

Dipping lugsail

Wooden mast

Wooden boom

Sails

Running rigging lough laced to mast