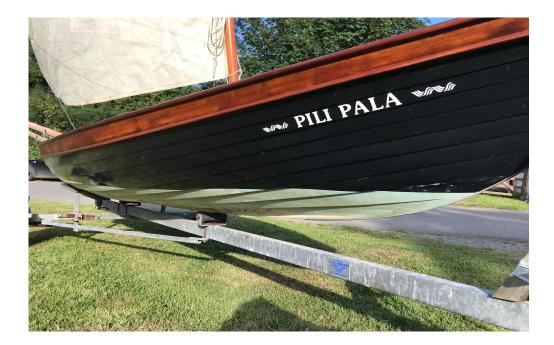

## Remarks:

Pili Pala. Built by world renowned boat builder John Kerr. She is remarkable resemblance to the Oland Skiff Laurent Giles designed for John. A 15ft skiff which John requested as a starter project for students who attended his wooden boatbuilding courses. Pili Pala just a meter more in length. Whether under sail or oars she ideal for exploring rivers and estuaries. Pack a picnic!

#### Hull

Black and sea green hull

Centreboard swing keel

Lifting rudder