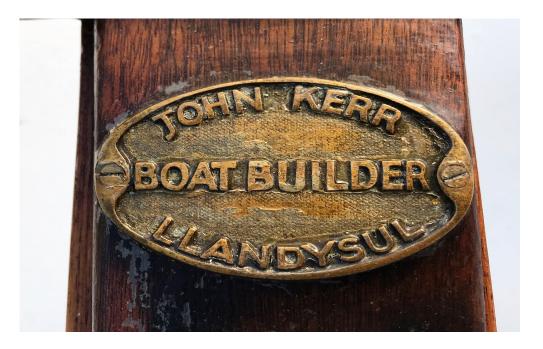

## Remarks:

Pili Pala. Built by world renowned boat builder John Kerr. She is remarkable resemblance to the Oland Skiff Laurent Giles designed for John. A 15ft skiff which John requested as a starter project for students who attended his wooden boatbuilding courses. Pili Pala just a meter more in length. Whether under sail or oars she ideal for exploring rivers and estuaries. Pack a picnic!

#### Extras

Assorted maintenance paraphernalia

N.B. Spaniel not included.

Accommodation

Remarks :

Pili Pala. Built by world renowned boat builder John Kerr. She is remarkable resemblance to the Oland Skiff Laurent Giles designed for John. A 15ft skiff which John requested as a starter project for students who attended his wooden boatbuilding courses. Pili Pala just a meter more in length with a construction of 6 mm lap-strake marine ply, with a lightweight laminated wood keel and stem. The dagger-board and rudder, frames and thwarts are also of marine ply. This is John Kerr's own interpretation on the Laurent Giles design. Whether under sail or oars she ideal for exploring rivers and estuaries. Pack a picnic!