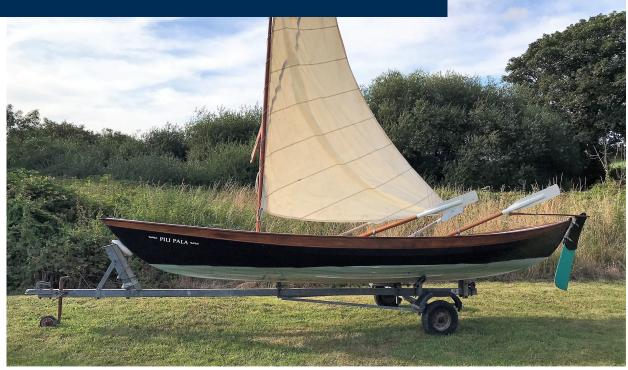

# **Classic Yacht John Kerr Dipping Lug**

| Year:     | 1990            | Heads:   | 0            |
|-----------|-----------------|----------|--------------|
| Location: | On Trailer      | Cabins:  | 0            |
| LOA:      | 19' 0" (5.80m)  | Berths:  | 0            |
| Beam:     | 4' 5" (1.34m)   | Keel:    | Lifting Keel |
| Draft:    | 0.66' 0" (0.2m) | Engines: | 0            |

## Remarks:

Pili Pala. Built by world renowned boat builder John Kerr. She is remarkable resemblance to the Oland Skiff Laurent Giles designed for John. A 15ft skiff which John requested as a starter project for students who attended his wooden boatbuilding courses. Pili Pala just a meter more in length. Whether under sail or oars she ideal for exploring rivers and estuaries. Pack a picnic!

#### Hull

Black and sea green hull

Centreboard swing keel

Lifting rudder

#### Sails and Rigging

Dipping lugsail

Wooden mast

Wooden boom

Sails

Running rigging lough laced to mast