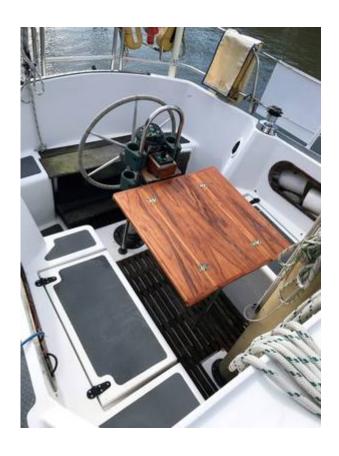

#### Steering

Twin positions
External wheel on pedestal
Internal wheel on bulkhead
Emergency tiller

# Cockpit

Deep protected cockpit

Self draining

Hinged lockers to deep lockers

Overboard drained gas locker

Folding teak cockpit table

Audion speaker

Wheel steering