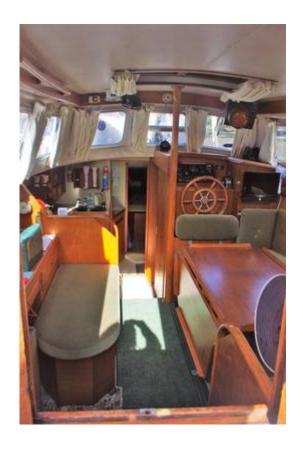

#### Deck Saloon

A spacious airy deck saloon offering every comfort whilst in port Provides a seaman like working area when sailing in challenging conditions The upholstery and curtains throughout are in great condition Full standing head room ARDIC Cabin Heating

#### To Starboard

U-shaped settee - which converts into a double berth Spacious bookshelf with large stowage area Audio radio 2 x Panasonic speakers

# **Forward**

Teak steering wheel Full set of engine controls Translucent hatch allowing light and ventilation

Full size chart table with chart store beneath Drinks cabinet Electrolux Fridge Television with MEOS Antenna on mast