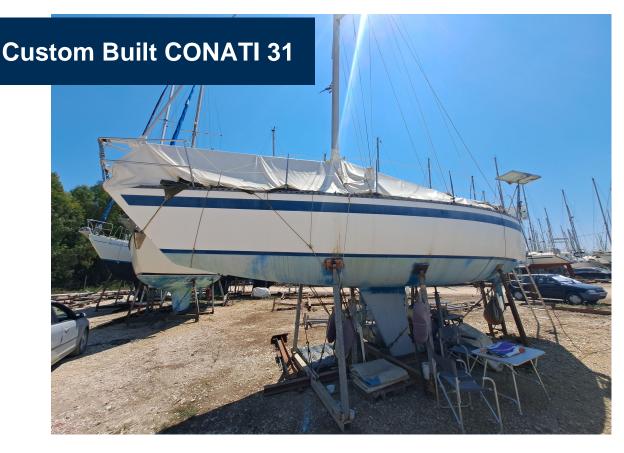

# **NYB LEFKAS OFFICE**

OFFICES THROUGHOUT THE UK AND EUROPE

1

Year: 1979 Heads:

**Location**: Aktio,preveza **Cabins**: 0

**LOA:** 31' 0" (0.00m) **Berths:** 0

**Beam:** 11' 0" (0.00m) **Keel:** Fin keel

**Draft:** 5.58' 0" (0m) **Engines:** 0

#### Remarks:

Used 1979 Conati 31 for sale is located in Preveza. The Conati shipyard constructed and designed this vessel in 1979.

**Contact:** Network Yacht Brokers Lefkas Cleopatra Marina (Dock side) Aktio-Preveza Ionian Islands, Greece.