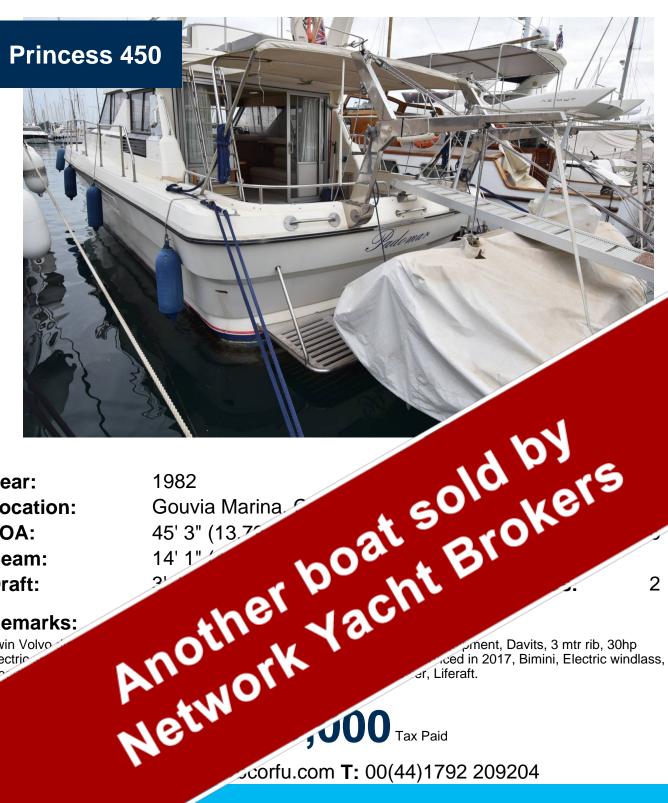

# CORFU OFFICE

OFFICES THROUGHOUT THE UK AND EUROPE

Year:

Location:

LOA:

Beam:

**Draft:** 

Remarks:

Twin Volvo electric 6 b

ment, Davits, 3 mtr rib, 30hp ced in 2017, Bimini, Electric windlass,

Kyachtbrokers.com | over 700 boats listed

REF: 21129

2

### Remarks:

The Princess 45 is a sleek, stylish flybridge cruiser with excellent accommodation and good sea keeping abilities ideal for long distance cruising. The interior of Padomaro is spacious, comfortable and equipped with all the luxuries if modern day living space. She comes with an array of equipment such as twin Volvo diesel 450hp engines, bow thruster, air conditioning, navigation equipment, davits, 3 mtr rib 30hp electric start outboard and passerel. (This