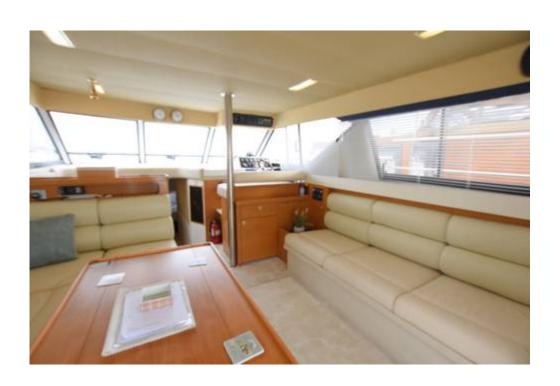

### Saloon

L shaped sette
Saloon table
Front facing lockers
180 degree visibility
Sliding glass door leading to deck
Helm position - navigation equipment and engine controls