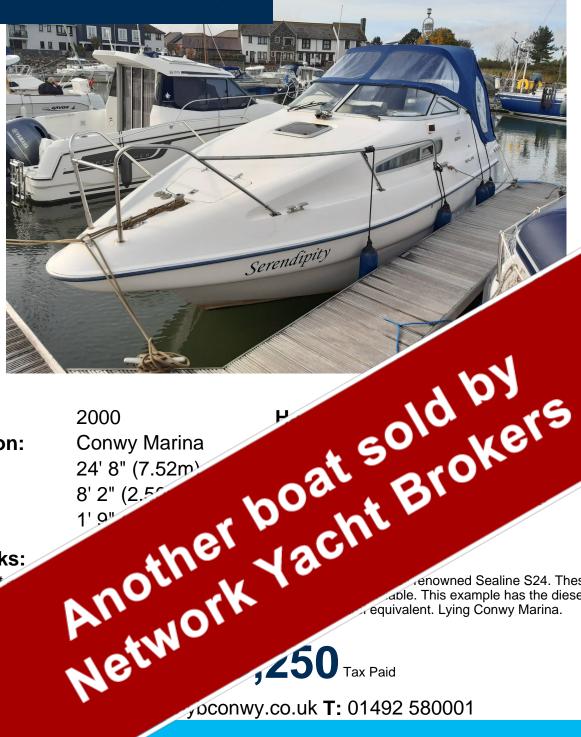

## Remarks:

We present a rare and wonderful boat that doesn't come available often, the well renowned Sealine S24. These brilliant boats are the pinnacle of a 'weekender', they are safe, roomy and reliable. This example has the diesel Volvo which means a better economy with better reliability than the petrol equivalent. Lying Conwy Marina.