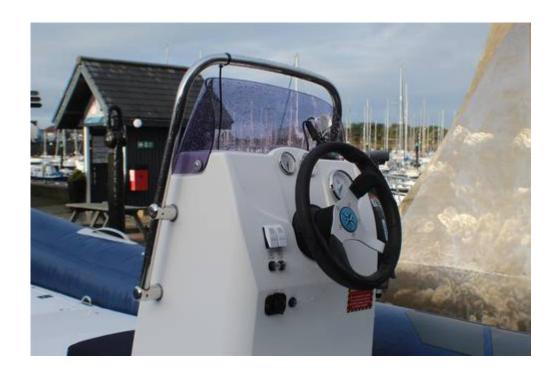

#### Mechanical

Evinrude E-TEC 50hp Outboard Anti-fouled May 2018

### Remarks:

The BRIG Falcon 500HL is built with fun, practicality and safety in mind. Reinforced v hull with an Evinrude 50hp allows this RIB to glide across the water at ease. 2 owners from new and a great Raymarine Dragonfly-5 pro in the inventory shes ready to go at the turn of a key. Comes with a trailer and was last anti-fouled in May 2018.