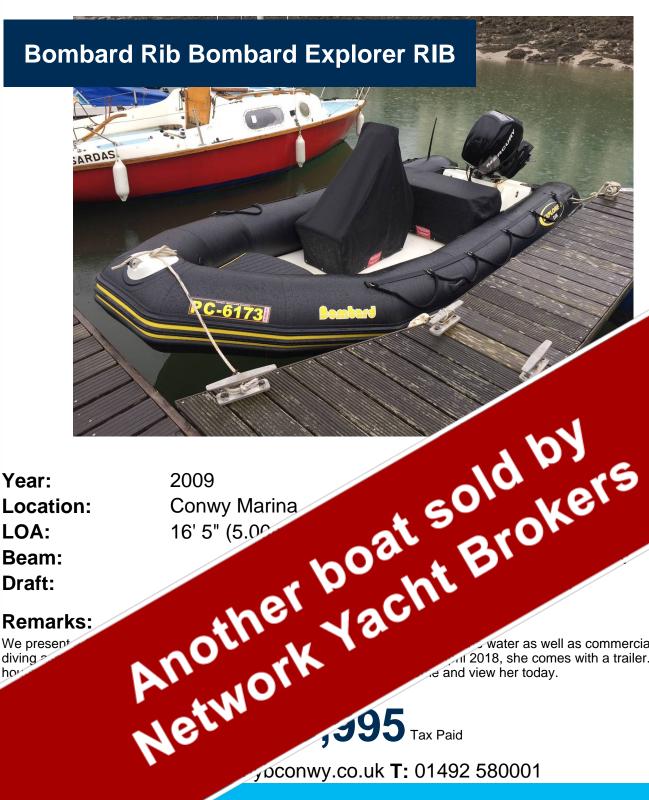

## **CONWY OFFICE**

OFFICES THROUGHOUT THE UK AND EUROPE

Year:

Location:

LOA:

Beam:

**Draft:** 

Remarks:

We present diving 2

water as well as commercial and 2018, she comes with a trailer. 45

oconwy.co.uk **T:** 01492 580001

Kyachtbrokers.com | over 700 boats listed

REF: 073765

### Remarks:

We present a 2009 Bombard Explorer RIB. Well known for its performance on the water as well as commercial and diving aspect this RIB is suitable for all. Well maintained and last serviced April 2018, she comes with a trailer. 45 hours on her Mercury 60hp she has been rarely used. Priced to sell, come and view her today.