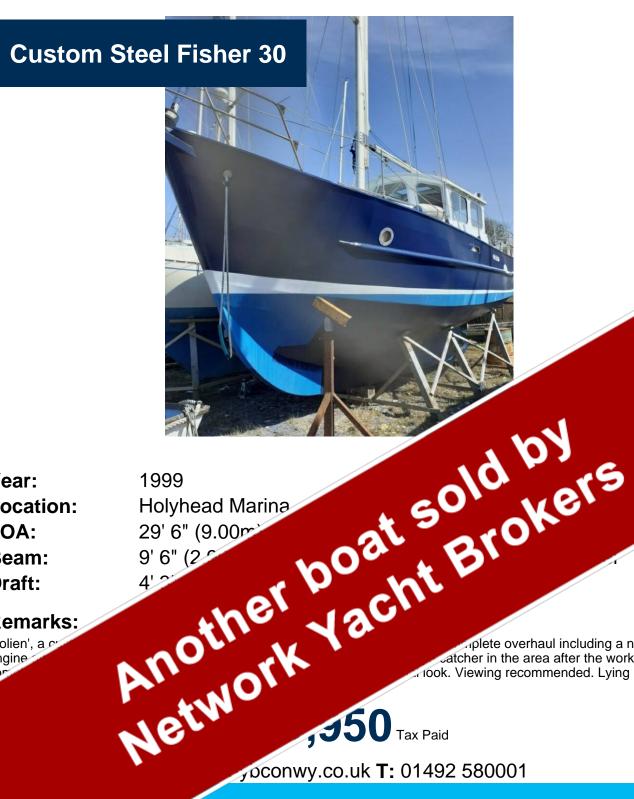

# **CONWY OFFICE**

OFFICES THROUGHOUT THE UK AND EUROPE

Year:

Location:

LOA:

Beam:

**Draft:** 

Remarks:

'Yolien', a ca engine cor

aplete overhaul including a new atcher in the area after the work was

oconwy.co.uk **T:** 01492 580001

Kyachtbrokers.com | over 700 boats listed

REF: 073304

## Remarks:

'Yolien', a custom built steel yacht of a Fisher 30 design. Having undergone a complete overhaul including a new engine after years of being left the boat is ready for a new owner. A real eye catcher in the area after the work was completed she stand out from the crowd with her steel hull and traditional look. Viewing recommended. Lying Holyhead, North Wales.