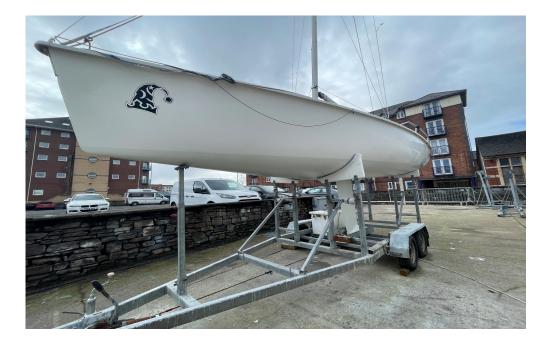

# Remarks:

The Cork 1720 racing boat is a classic fiberglass sloop sailboat designed and built by the renowned boat builders at the Cork Boat Company. With its lightweight construction and powerful sail plan, the Cork 1720 is a popular choice for competitive sailboat racing. The boat is equipped with a full-length keel, a spinnaker pole, and a deep cockpit for comfortable crew seating.

## Remarks :

The Cork 1720 racing boat is a classic fiberglass sloop sailboat designed and built by the renowned boat builders at the Cork Boat Company. With its lightweight construction and powerful sail plan, the Cork 1720 is a popular choice for competitive sailboat racing. The boat is equipped with a full-length keel, a spinnaker pole, and a deep cockpit for comfortable crew seating.

The boat is also able to be raced with a single-handed crew, making it a great choice for those who wish to race solo. The boat's waterlines have been designed to give it good performance in all types of conditions, and its hefty displacement ensures stability even in choppy waters. With its reputation as a fast and agile boat, the Cork 1720 is a popular choice for competitive racing and is a frequent sight in yacht clubs and regattas around the world.