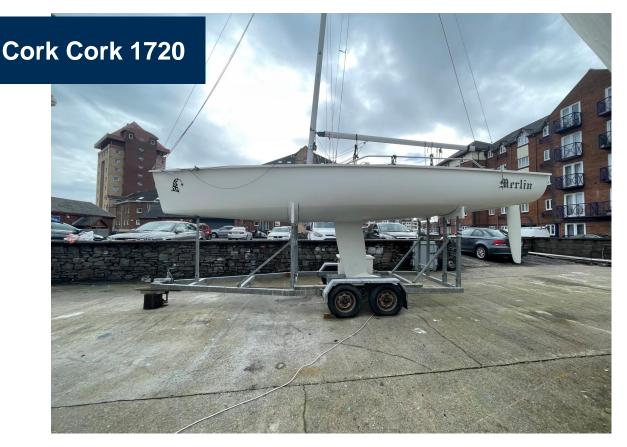

# Remarks:

The Cork 1720 racing boat is a classic fiberglass sloop sailboat designed and built by the renowned boat builders at the Cork Boat Company. With its lightweight construction and powerful sail plan, the Cork 1720 is a popular choice for competitive sailboat racing. The boat is equipped with a full-length keel, a spinnaker pole, and a deep cockpit for comfortable crew seating.

## Remarks :

The Cork 1720 racing boat is a classic fiberglass sloop sailboat designed and built by the renowned boat builders at the Cork Boat Company. With its lightweight construction and powerful sail plan, the Cork 1720 is a popular choice for competitive sailboat racing. The boat is equipped with a full-length keel, a spinnaker pole, and a deep cockpit for comfortable crew seating.

The boat is also able to be raced with a single-handed crew, making it a great choice for those who wish to race solo. The boat's waterlines have been designed to give it good performance in all types of conditions, and its hefty displacement ensures stability even in choppy waters. With its reputation as a fast and agile boat, the Cork 1720 is a popular choice for competitive racing and is a frequent sight in yacht clubs and regattas around the world.