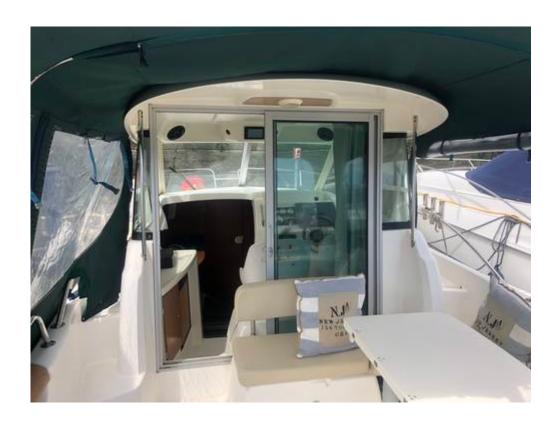

#### **Lower Wheelhouse**

Secondary Seating Area

Table

**Berth** 

**Heads Compartment** 

Storage area Heads (Marine Toilet, Sink, Opening hatch)

The forward section of the cabin includes an offset berth and secondary seating area and forward again is situated a heads compartment with marine toilet.

Finance Available and Part Exchange Considered