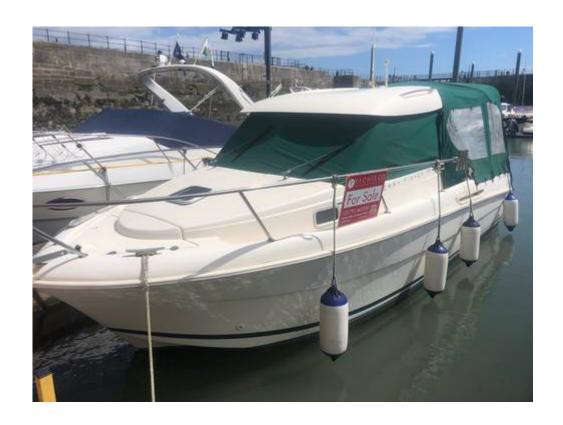

#### Remarks:

Jeanneau Merry Fisher 705 in nice condition, well equipped with a number of the factory spec and aftermarket upgrades included. She has a large cockpit with swim platform aft, the cockpit has a full canvas enclosure and Bimini top with cushions and table to make a nice extension of the wheel house when aboard either at anchor or in harbour.