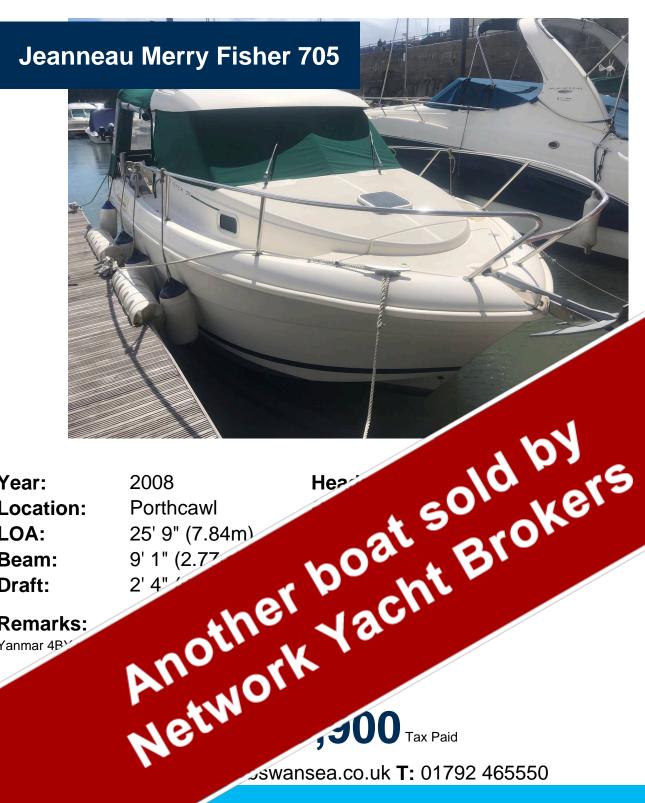

## SWANSEA OFFICE

OFFICES THROUGHOUT THE UK AND EUROPE

Year:

Location:

LOA:

Beam:

**Draft:** 

Remarks:

#### Remarks:

Jeanneau Merry Fisher 705 in nice condition, well equipped with a number of the factory spec and aftermarket upgrades included. She has a large cockpit with swim platform aft, the cockpit has a full canvas enclosure and Bimini top with cushions and table to make a nice extension of the wheel house when aboard either at anchor or in harbour.