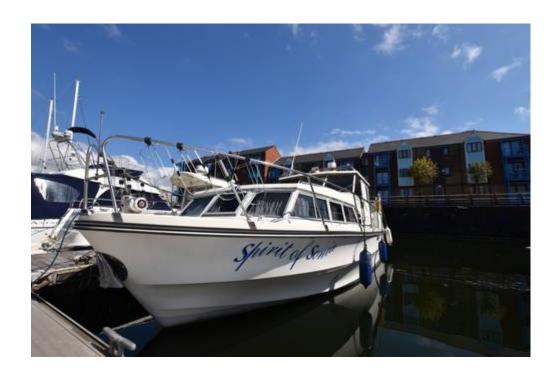

## SWANSEA OFFICE

**OFFICES THROUGHOUT** THE UK AND EUROPE

Year:

Location:

LOA:

Beam:

**Draft:** 

Remarks:

### Remarks:

Birchwood are well known for their high build quality, and the 33 is no different. Spirit of Sonja is a very spacious cabin cruiser, which has twin ford mermaid 4 cylinder diesel engines with 850 hours. She has two spacious cabins both with heads compartments, and ample storage. The deck has great amount of space for ease of movement around the upper deck to lower deck. The Birchwood 33 is lovely family cruiser, with provides comfortable accommodation, safety and fun.