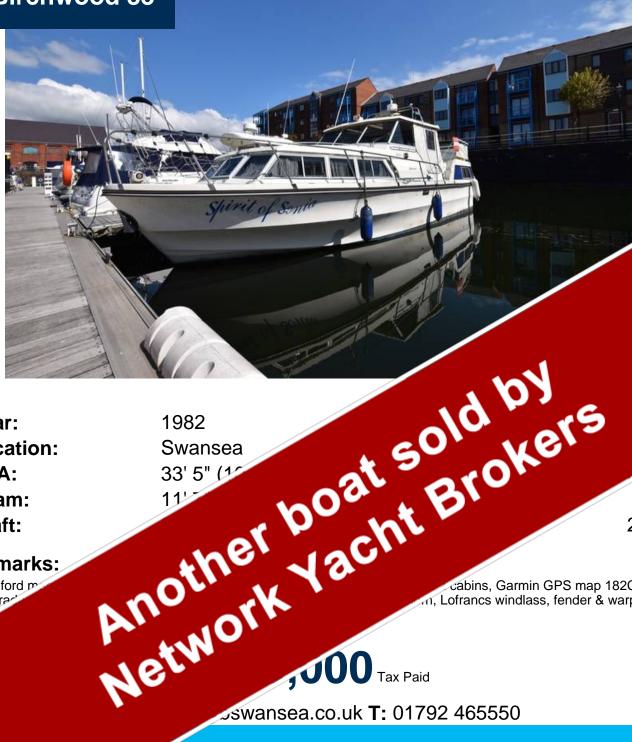

## SWANSEA OFFICE

**OFFICES THROUGHOUT** THE UK AND EUROPE

Year:

Location:

LOA:

Beam:

**Draft:** 

Remarks:

### Remarks:

Birchwood are well known for their high build quality, and the 33 is no different. Spirit of Sonja is a very spacious cabin cruiser, which has twin ford mermaid 4 cylinder diesel engines with 850 hours. She has two spacious cabins both with heads compartments, and ample storage. The deck has great amount of space for ease of movement around the upper deck to lower deck. The Birchwood 33 is lovely family cruiser, with provides comfortable accommodation, safety and fun.