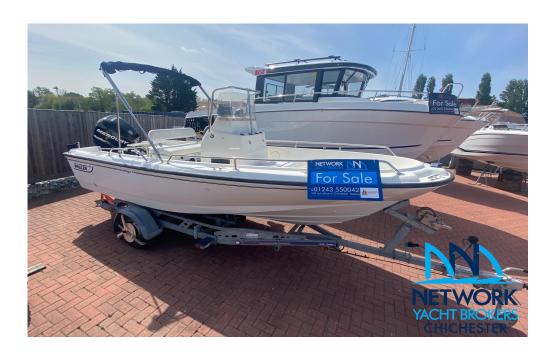

### Remarks:

Opportunity to own this 1998 Boston Whaler Outrage 17 centre console fitted with a 2011 Mercury 125 hp outboard.

The Boston Whaler 17 Outrage supplies versatility, durability and performance. Its Accutrack deep-V hull design is amenable to either bay boating or offshore operation. The pilot seat back locks in place to function as a bench seat and - with the seat back locked

| forward - a leaning post and aft-facing lounge. The seat bottom lifts for easy cooler access.                           |
|-------------------------------------------------------------------------------------------------------------------------|
| This boat comes with its own trailer, cushions, Bimini, cooler seat, seat covers and table.                             |
|                                                                                                                         |
| Available for viewing at Chichester Marina.                                                                             |
|                                                                                                                         |
|                                                                                                                         |
|                                                                                                                         |
| <b>Contact:</b> Network Yacht Brokers Chichester Unit D3 Chichester Marina Chichester PO20 7EJ <b>Tel:</b> 01243 550042 |
| <b>Email:</b> chichester@networkyachtbrokers.co.uk                                                                      |
|                                                                                                                         |
|                                                                                                                         |
|                                                                                                                         |
|                                                                                                                         |
|                                                                                                                         |
|                                                                                                                         |
|                                                                                                                         |
|                                                                                                                         |
|                                                                                                                         |
|                                                                                                                         |
|                                                                                                                         |
|                                                                                                                         |
|                                                                                                                         |
|                                                                                                                         |
|                                                                                                                         |
|                                                                                                                         |
|                                                                                                                         |
|                                                                                                                         |
|                                                                                                                         |