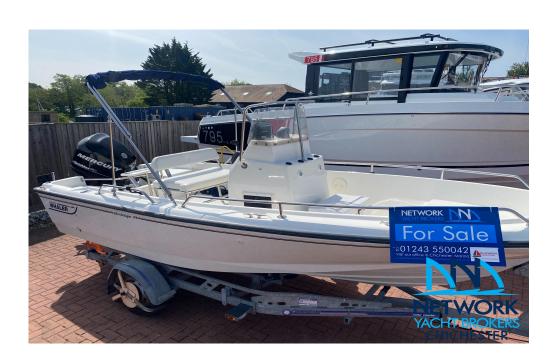

### Remarks:

Opportunity to own this 1998 Boston Whaler Outrage 17 centre console fitted with a 2011 Mercury 125 hp outboard.

The Boston Whaler 17 Outrage supplies versatility, durability and performance. Its Accutrack deep-V hull design is amenable to either bay boating or offshore operation. The pilot seat back locks in place to function as a bench seat and - with the seat back locked

| forward - a leaning post and aft-facing lounge. The seat bottom lifts for easy cooler access.                           |
|-------------------------------------------------------------------------------------------------------------------------|
| This boat comes with its own trailer, cushions, Bimini, cooler seat, seat covers and table.                             |
|                                                                                                                         |
| Available for viewing at Chichester Marina.                                                                             |
|                                                                                                                         |
|                                                                                                                         |
|                                                                                                                         |
| <b>Contact:</b> Network Yacht Brokers Chichester Unit D3 Chichester Marina Chichester PO20 7EJ <b>Tel:</b> 01243 550042 |
| <b>Email:</b> chichester@networkyachtbrokers.co.uk                                                                      |
|                                                                                                                         |
|                                                                                                                         |
|                                                                                                                         |
|                                                                                                                         |
|                                                                                                                         |
|                                                                                                                         |
|                                                                                                                         |
|                                                                                                                         |
|                                                                                                                         |
|                                                                                                                         |
|                                                                                                                         |
|                                                                                                                         |
|                                                                                                                         |
|                                                                                                                         |
|                                                                                                                         |
|                                                                                                                         |
|                                                                                                                         |
|                                                                                                                         |
|                                                                                                                         |