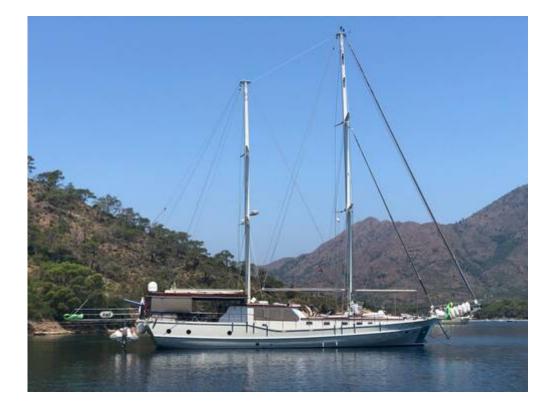

## MUGLA OFFICE OFFICES THROUGHOUT THE UK AND EUROPE

Ketch 24 M.

| Year:<br>Location:<br>LOA:<br>LWL:<br>Ballast: | 2015<br>Turkey<br>78' 1" (23.80m) | Heads:<br>Cabins:<br>Berths:<br>Displacement:<br>Colour: | 5<br>4<br>8<br>White |
|------------------------------------------------|-----------------------------------|----------------------------------------------------------|----------------------|
| Designer:<br>Beam:<br>Draft:                   | 21' 4" (6.50m)<br>9' 2" (2.8m)    | Keel:<br>Engines:                                        | Long keel<br>2       |

**Remarks:** 