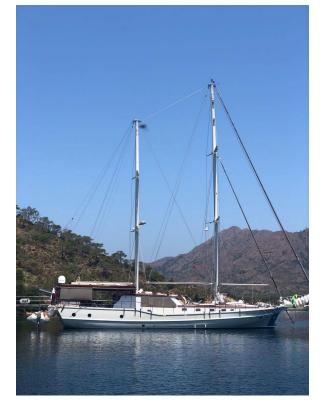

## MUGLA OFFICE OFFICES THROUGHOUT THE UK AND EUROPE

Ketch 24 M.

| Year:<br>Location:<br>LOA:<br>LWL:<br>Ballast: | 2015<br>Turkey<br>78' 1" (23.80m) | Heads:<br>Cabins:<br>Berths:<br>Displacement:<br>Colour: | 5<br>4<br>8<br>White |
|------------------------------------------------|-----------------------------------|----------------------------------------------------------|----------------------|
| Designer:<br>Beam:<br>Draft:                   | 21' 4" (6.50m)<br>9' 2" (2.8m)    | Keel:<br>Engines:                                        | Long keel<br>2       |

**Remarks:** 