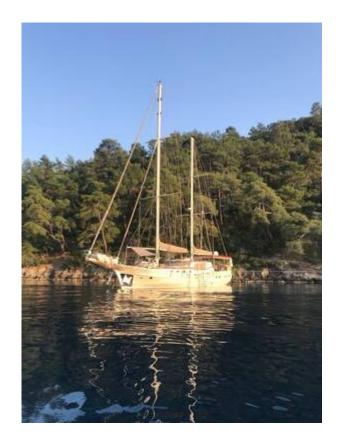

## MUGLA OFFICE OFFICES THROUGHOUT THE UK AND EUROPE

Ketch 24 M.

| Year:<br>Location:<br>LOA:<br>LWL:<br>Ballast: | 2015<br>Turkey<br>78' 1" (23.80m) | Heads:<br>Cabins:<br>Berths:<br>Displacement:<br>Colour: | 5<br>4<br>8<br>White |
|------------------------------------------------|-----------------------------------|----------------------------------------------------------|----------------------|
| Designer:<br>Beam:<br>Draft:                   | 21' 4" (6.50m)<br>9' 2" (2.8m)    | Keel:<br>Engines:                                        | Long keel<br>2       |

**Remarks:** 