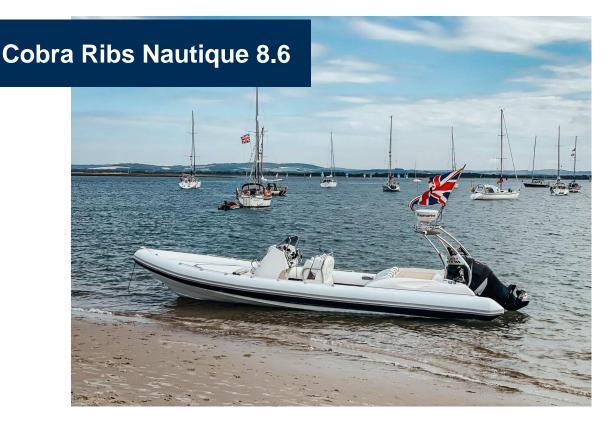

## Remarks:

The Cobra Nautique 8.6 is a versatile and stylish 8.6-meter rigid inflatable boat (RIB) designed for both family outings and high-performance activities. Manufactured in Britain, it is renowned for its exceptional build quality and ability to handle rough waters while providing a dry and comfortable ride.

# Remarks:

The Cobra Nautique 8.6 is a versatile and stylish 8.6-meter rigid inflatable boat (RIB) designed for both family outings and high-performance activities. Manufactured in Britain, it is renowned for its exceptional build quality and ability to handle rough waters while providing a dry and comfortable ride. Those that have had the pleasure of stepping behind the helm of one of these will know just how capable they really are.

'Storm Trooper' is a stunning and very well presented example of one of Cobra's flagship models. Fitted with a Mercury Verado 275 hp outboard she also benefits from a host of recent upgrades such us Raymarine plotter, icom VHF, Fusion stereo, bespoke flexi-teak decking, new upholstery supplied from Cobra and comes complete with road trailer.