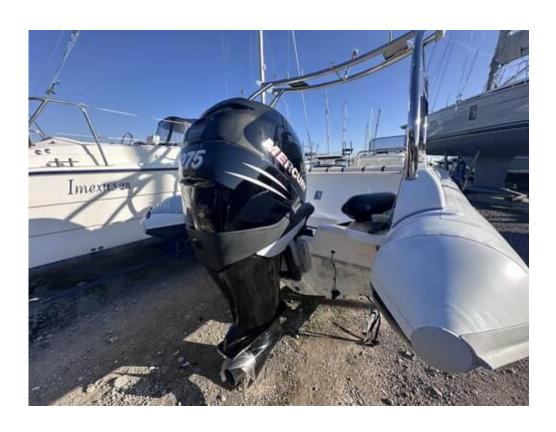

# Mechanical and Rigging

Mercury Verado 275hp outboard (supercharged version) Engine hours - 436

'Storm Trooper' is a stunning and very well presented example of one of Cobra's flagship models. Fitted with a Mercury Verado 275 hp outboard she also benefits from a host of recent upgrades such us Raymarine plotter, icom VHF, Fusion stereo, bespoke flexi-teak decking, new upholstery supplied from Cobra and comes complete with road trailer.