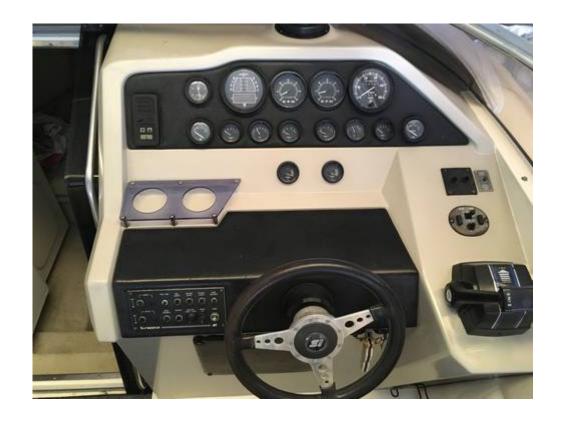

SUNSEEKE speed

erCruiser V8 454MAG giving a top recently been renewed. Engines have

Kyachtbrokers.com | over 700 boats listed

REF: 404

| Mechanical                                                                                                                                           |
|------------------------------------------------------------------------------------------------------------------------------------------------------|
| Inventory                                                                                                                                            |
| Accommodation                                                                                                                                        |
| Remarks :                                                                                                                                            |
| SUNSEEKER TOMAHAWK 37 FOR SALE                                                                                                                       |
| A Classic Sunseeker; fitted with twin MerCruiser V8 454MAG giving a top speed of 50MPH                                                               |
| Overall in good condition. Interior carpet and upholstery has recently been renewed. Engines have been well maintained.                              |
| Used for two months per year, then stored inside.                                                                                                    |
| Contact: Blackrock Yachting Ltd 1b East Lockside Brighton Marina Brighton East Sussex<br>BN2 5HA<br>Tel: 01273 697777<br>Email: ray@bryachting.co.uk |
|                                                                                                                                                      |
|                                                                                                                                                      |