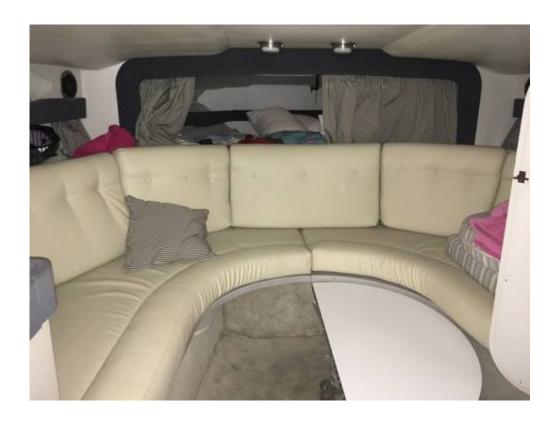

SUNSEEKE speed

erCruiser V8 454MAG giving a top recently been renewed. Engines have

Kyachtbrokers.com | over 700 boats listed

REF: 404

| Mechanical                                                                                                                                           |
|------------------------------------------------------------------------------------------------------------------------------------------------------|
| Inventory                                                                                                                                            |
| Accommodation                                                                                                                                        |
| Remarks :                                                                                                                                            |
| SUNSEEKER TOMAHAWK 37 FOR SALE                                                                                                                       |
| A Classic Sunseeker; fitted with twin MerCruiser V8 454MAG giving a top speed of 50MPH                                                               |
| Overall in good condition. Interior carpet and upholstery has recently been renewed. Engines have been well maintained.                              |
| Used for two months per year, then stored inside.                                                                                                    |
| Contact: Blackrock Yachting Ltd 1b East Lockside Brighton Marina Brighton East Sussex<br>BN2 5HA<br>Tel: 01273 697777<br>Email: ray@bryachting.co.uk |
|                                                                                                                                                      |
|                                                                                                                                                      |