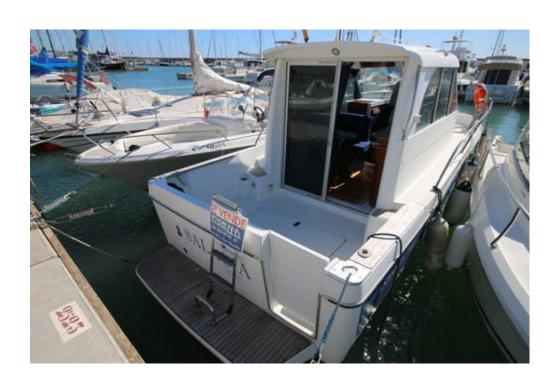

## Mechanical and Rigging A very practical sports day cruiser well maintained by the owner with very low engine hours. Battery motor and battery new services October 2018 Cruiser Speed 3000/3500 rmp Inventory Bow thruster 12 volt power outlet at 220 Raymarine anchoring probe Chart Nav / GPS Raymarine VHF station Anchor grinder Pirate Lighthouse Light to illuminate the stern Electric Reel Plug Plug to charge battery to the 220 to 12v port Humidity solar fans Cabin bow and dinet convertible into bed Sink chemical shower and toilet

Kitchen and table to eat in the cabin

| Radio                                                                                      |
|--------------------------------------------------------------------------------------------|
| CD                                                                                         |
| Spanish flag                                                                               |
| 7th List                                                                                   |
|                                                                                            |
| Accommodation                                                                              |
| Remarks:                                                                                   |
| A well maintained boat with low engine hours all documentation is up to date and in order. |
| Navigation Certificate valid until 07/18/2024                                              |
| All maintenance is up to date.                                                             |
| The outdrive wa painted in winter 2017.                                                    |
| The flares are new (ex 2022).                                                              |
| The boat has always been cleaned and used regularly                                        |
|                                                                                            |
| Toda la documentación está al día y en regla.                                              |
| Certificado de Navegabilidad hasta 18/07/2024                                              |