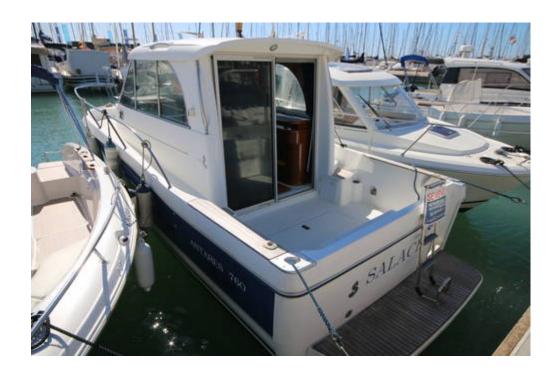

## Mechanical and Rigging A very practical sports day cruiser well maintained by the owner with very low engine hours. Battery motor and battery new services October 2018 Cruiser Speed 3000/3500 rmp Inventory Bow thruster 12 volt power outlet at 220 Raymarine anchoring probe Chart Nav / GPS Raymarine VHF station Anchor grinder Pirate Lighthouse Light to illuminate the stern Electric Reel Plug Plug to charge battery to the 220 to 12v port Humidity solar fans Cabin bow and dinet convertible into bed Sink chemical shower and toilet

Kitchen and table to eat in the cabin

| Radio                                                                                      |
|--------------------------------------------------------------------------------------------|
| CD                                                                                         |
| Spanish flag                                                                               |
| 7th List                                                                                   |
|                                                                                            |
| Accommodation                                                                              |
| Remarks:                                                                                   |
| A well maintained boat with low engine hours all documentation is up to date and in order. |
| Navigation Certificate valid until 07/18/2024                                              |
| All maintenance is up to date.                                                             |
| The outdrive wa painted in winter 2017.                                                    |
| The flares are new (ex 2022).                                                              |
| The boat has always been cleaned and used regularly                                        |
|                                                                                            |
| Toda la documentación está al día y en regla.                                              |
| Certificado de Navegabilidad hasta 18/07/2024                                              |