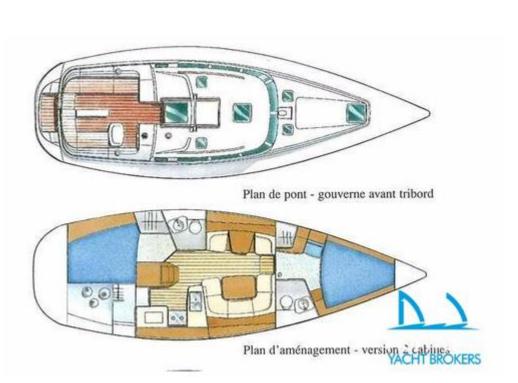

## **CONSTRUCTION**

GRP hull

Teak deck

Deck saloon

2 Cabin version

Fin keel

Spade rudder

Steering wheel on starboard side

## Accommodation

2 x en-suite cabins
Deck saloon
Teak and holly flooring
Chart table
Saloon table
2 x showers
2 x heads
2 burner hob with oven
Double stainless steel sinks
Fridge
CD player