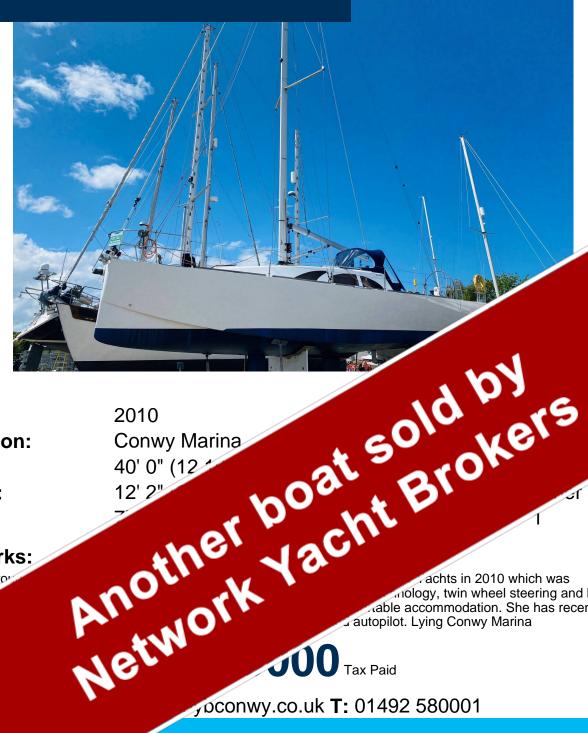

# **Gower Yachts Hammerhead 40**

Year:

Location:

LOA:

Beam:

**Draft:** 

Remarks:

We are prodesigns

mology, twin wheel steering and large able accommodation. She has recently

oconwy.co.uk **T:** 01492 580001

Kyachtbrokers.com | over 700 boats listed

REF: 073933

### Remarks:

We are proud to bring to the market this unique Hammerhead 40 built by Gower Yachts in 2010 which was designed as a fast cruiser-racer with its plaining hull design, canting keel technology, twin wheel steering and large open cockpit.