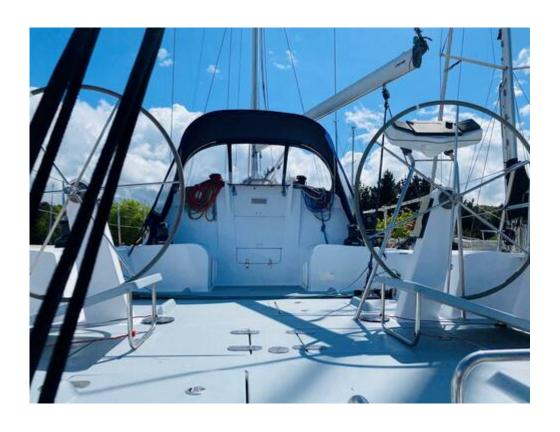

### **Navigation Equipment**

Compass Raymarine Axium 9 Pro (2019) Evolution Autopilot with P70s control head (2019) VHF Radio Speed/Log/Wind

### **Deck Equipment**

2x Anchors
Chain and warp
Fenders
Boarding ladder
Boathook
Electric bilge pumps
Sprayhood

Shipping cradle Clock Barometer Purpose storage cradle Lazy jacks Wheel covers

She is spacious and airy inside with clean lines and comfortable accommodation.

She has recently benefited from the installation of new navigation equipment, VHF and autopilot. The new Kemp Sails furling genoa is fitted with vertical battens and the fully battened main is newly laundered and serviced and accommodated in a sail cover and lazy jacks. To add to the already impressive sail area is a large black coloured asymmetric sail which, used in conjunction with the easily operated retracting carbon sprit gives Headstart a very impressive turn of speed.