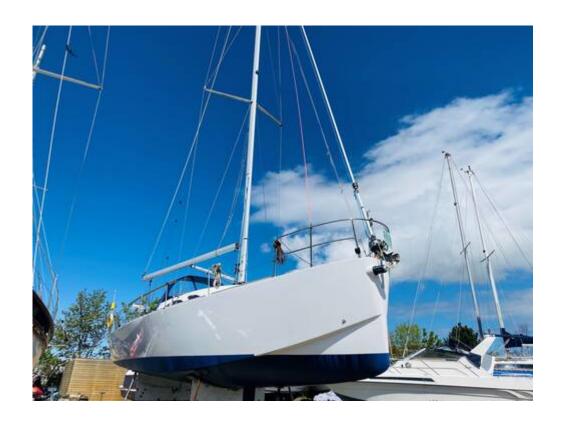

### Construction

Built by Gower Yachts Hammerhead 40 Canting keel (Hydraulic) Duel steering GRP over foam core Built 2010 Antifouled 2021

### Remarks:

We are proud to bring to the market this unique Hammerhead 40 built by Gower Yachts in 2010 which was designed as a fast cruiser-racer with its plaining hull design, canting keel technology, twin wheel steering and large open cockpit.