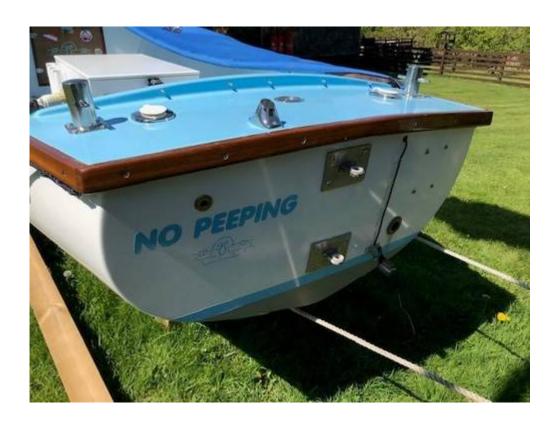

#### Construction

Plymouth Pilot, built circa 2000 Full refit 2020 Single morse control Tiller steering GRP hull

#### Accommodation