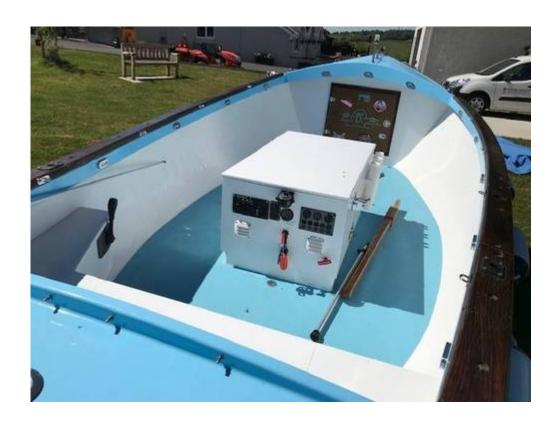

### Mechanical and Construction

#### Construction

Plymouth Pilot, built circa 2000 Full refit 2020 Single morse control Tiller steering GRP hull

#### **Mechanical**

1x Yanmar 1GM10 10hp (2017)

#### **Equipment**

Compass VHF Radio Lowrance fish finder Fuel tank Anchor Warps