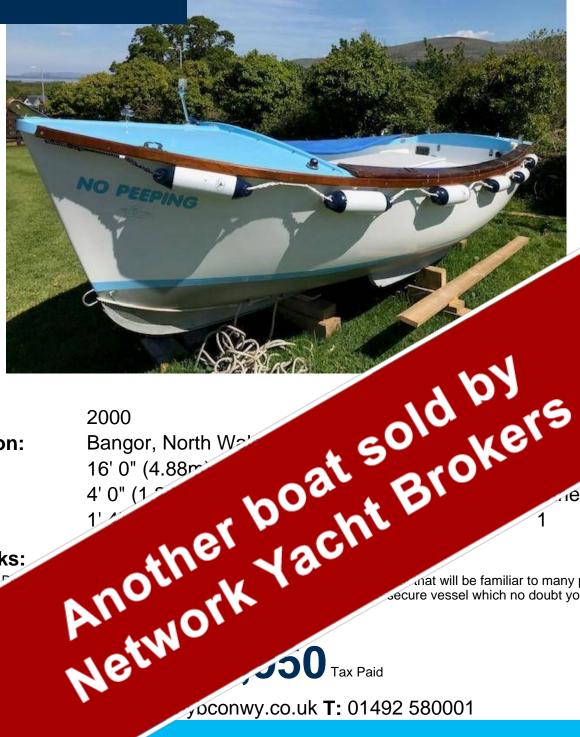

# **CONWY OFFICE**

OFFICES THROUGHOUT THE UK AND EUROPE

Year:

Location:

LOA:

Beam:

**Draft:** 

Remarks:

This lovely across 4 lov

anat will be familiar to many people secure vessel which no doubt you will

oconwy.co.uk **T:** 01492 580001

Kyachtbrokers.com | over 700 boats listed

REF: 073888

# Remarks:

This lovely Plymouth Pilot 16 had a full refit in 2020 and it really shows. The boat that will be familiar to many people across the UK. This has a great 2017 Yanmar 1GM10 10hp. A fun, safe and secure vessel which no doubt you will love this summer. Lying Bangor, North Wales.