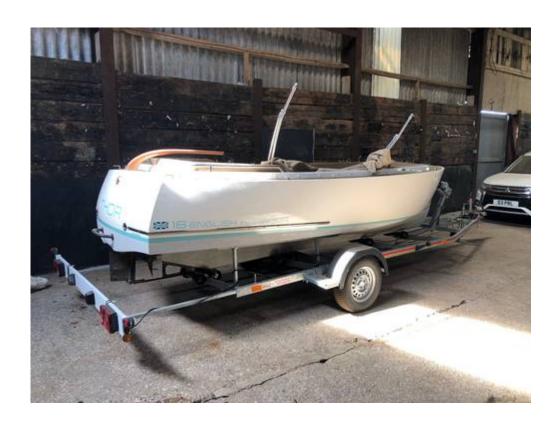

## **Inventory and Equipment**

2016 SBS R2-1300B Trailer

Ivory deck and hull with moulded English Harbour blue waterline

Eco teak side decks and steps

Stainless steel custom stemhead fitting

Stainless steel aft rubbing strake

### Remarks:

The English Harbour 16 is the ideal day boat for family and friends to enjoy rivers, coastlines and lakes in uniquely elegant style and comfort. Handbuilt in England to the highest quality standards, with design by Adam Greenwood and hull form by Andrew Wolstenholme, she oozes elegance and class. This vessel has had two owners from new with minimal use which is clear to see. Kept on the lovely River Dee, she is now in covered storage close to Chester. Viewing by appointment.