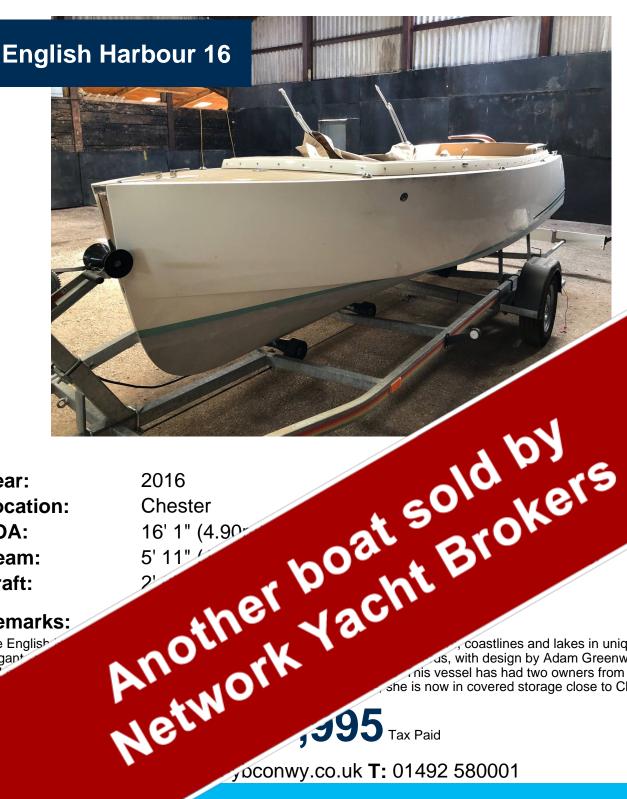

# **CONWY OFFICE**

OFFICES THROUGHOUT THE UK AND EUROPE

Year: Location:

LOA:

Beam: **Draft:** 

Remarks:

The English elegant apc'

coastlines and lakes in uniquely as, with design by Adam Greenwood mis vessel has had two owners from new she is now in covered storage close to Chester

### Remarks:

The English Harbour 16 is the ideal day boat for family and friends to enjoy rivers, coastlines and lakes in uniquely elegant style and comfort. Handbuilt in England to the highest quality standards, with design by Adam Greenwood and hull form by Andrew Wolstenholme, she oozes elegance and class. This vessel has had two owners from new with minimal use which is clear to see. Kept on the lovely River Dee, she is now in covered storage close to Chester. Viewing by appointment.