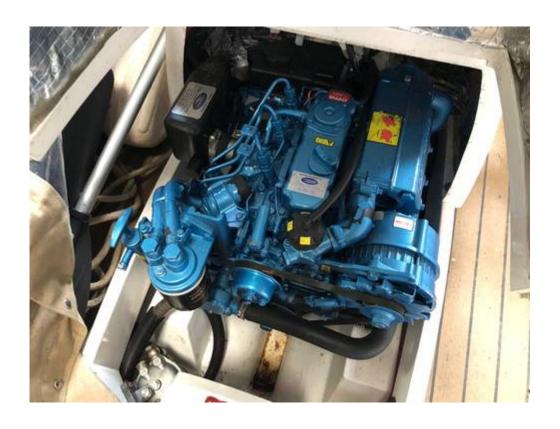

### **Mechanical**

Nanni Diesel engine

Very low hours and minimal use

Kept on the calm River Dee, now in covered storage