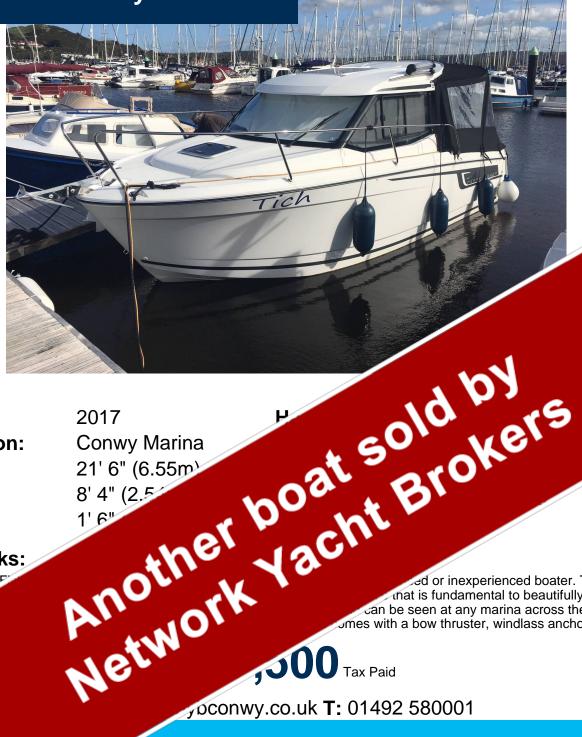

## **Deck Equipment**

Electrical windlass (From helm)
Fenders
Dock lines
Anchor, chain and warp
Cockpit table
Full cockpit canopy
220v Shorepower with cable and battery charger

#### Trim level premiere

Wheelhouse sliding hatch
Aft cockpit and cushions
A sliding window at portside and starboard
Second windscreen wiper
Berth complement in the saloon creating 2 berths through an infill
Cockpit table in the exterior cockpit area
Full set of curtains
Carpets